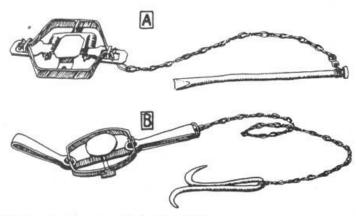

#### ???????????

- A) Coil spring-type trap attached to stake.
- B) Long spring-type trap attached to hook-type drag. Drags are also made from scrap metal, heavy rocks or combinations of all.