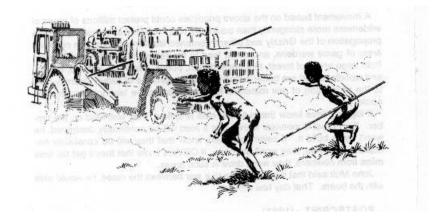

### ???.??

- 7777777777777777777777777777

Spiking at an angle at a low level to prevent felling of the tree.

A bridge timber spike and single jack hammer for use with very large trees. Smaller spikes are fine for general use and can be driven in with a heavy standard hammer.