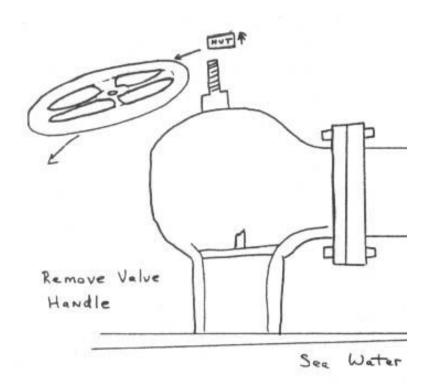

. 2022. 2022. 2022. 2022. 2022. 2022. 2022. 2022. 2022. 2022. 2022. 2022. 2022. 2022. 2022. 2022. 2022. 2022. 2022. 2022. 2022. 2022. 2022. 2022. 2022. 2022. 2022. 2022. 2022. 2022. 2022. 2022. 2022. 2022. 2022. 2022. 2022. 2022. 2022. 2022. 2022. 2022. 2022. 2022. 2022. 2022. 2022. 2022. 2022. 2022. 2022. 2022. 2022. 2022. 2022. 2022. 2022. 2022. 2022. 2022. 2022. 2022. 2022. 2022. 2022. 2022. 2022. 2022. 2022. 2022.

#### ????

- ???????????????



# ???????



??

??

#### ???

#### ??

# ?????????

# ????

#### ????

#### ??

#### ???????

#### ???



#### ????







#### ????

### ???



# ??????

- ???????????????????????
- ?!?!?!?!?!?!?!?!?!?!?!?!?!?!?!?

- ????????????????







22222222222222222 ??



#### ?????????

#### ????

????????????????????????????

# ?????

### ????





?????? ??

#### ????

#### ??

#### ????



????? ?!?





????? ??

#### ????

### ?????

- ??????????
- ?????????——?????????
- ????——???
- ????????
- ???????

 $\begin{array}{c} \textbf{22?} \\ \textbf{22?$ 

<sup>&</sup>lt;sup>1</sup> ???????? Kurdaitcha??



## ????

- 77777777777777777777777
- ?????????????

- ?????
- ??——???????
- ????——/?/?/
- 10-20 ?????????
- ???——??????????????

# ??

## ??????

| 1999|| 1999|| 1999|| 1999|| 1999|| 1999|| 1999|| 1999|| 1999|| 1999|| 1999|| 1999|| 1999|| 1999|| 1999|| 199

## ??????

|  | ?? | 22222    |
|--|----|----------|
|  | ?? | ??????   |
|  | ?? | ???????? |
|  | ?? | ?!?      |
|  | 2? | 2222222  |

# ??????

——*?*????.??

### ????

345

# ????

## ??

## ?????

#### ?????

### 

#### ????

### ???????

????????

- 777777777777777777777