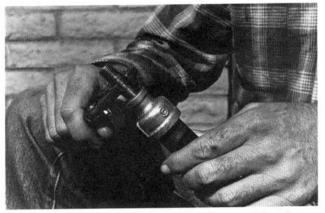

### ???.??

- 7777777777777777777777777777

Spiking at an angle at a low level to prevent felling of the tree.

A bridge timber spike and single jack hammer for use with very large trees. Smaller spikes are fine for general use and can be driven in with a heavy standard hammer.