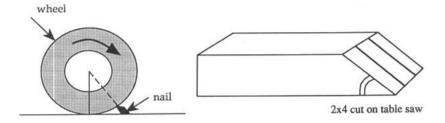

Use of the Road Spike Driver:

Place the driver over the sharpened end of the rebar stake and hammer it in.

Note the "seat" created in the end of the driver (the  $^{1/4}$  inch nipple screwed into one of the reducers).

### ????????

????

Then, using vise-grips, screw the 1/4 inch nipple into one of the reducers (as tightly as possible).

Finally, saw off the  $\frac{1}{4}$  inch nipple flush with the reducer. Your road spike driver is ready for use.

#### SPIKE DRIVER

This cheap, easily made tool is necessary for emplacing road spikes. The different parts are shown here in an exploded view. (See text for details.)

First, screw the reducers on the ends of the pipe nipple.