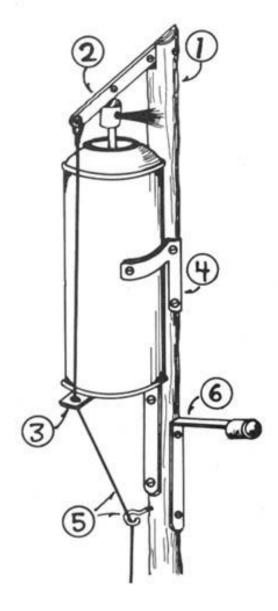

Use of the Road Spike Driver:

Place the driver over the sharpened end of the rebar stake and hammer it in.

Note the "seat" created in the end of the driver (the  $^{1/4}$  inch nipple screwed into one of the reducers).

### ????????

????

Then, using vise-grips, screw the 1/4 inch nipple into one of the reducers (as tightly as possible).

Finally, saw off the  $\frac{1}{4}$  inch nipple flush with the reducer. Your road spike driver is ready for use.

#### SPIKE DRIVER

This cheap, easily made tool is necessary for emplacing road spikes. The different parts are shown here in an exploded view. (See text for details.)

First, screw the reducers on the ends of the pipe nipple.