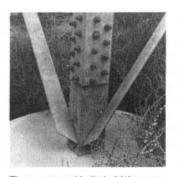

Use of the Road Spike Driver:

Place the driver over the sharpened end of the rebar stake and hammer it in.

Note the "seat" created in the end of the driver (the  $^{1/4}$  inch nipple screwed into one of the reducers).

### ????????

????

Then, using vise-grips, screw the 1/4 inch nipple into one of the reducers (as tightly as possible).

Finally, saw off the  $\frac{1}{4}$  inch nipple flush with the reducer. Your road spike driver is ready for use.

#### SPIKE DRIVER

This cheap, easily made tool is necessary for emplacing road spikes. The different parts are shown here in an exploded view. (See text for details.)

First, screw the reducers on the ends of the pipe nipple.