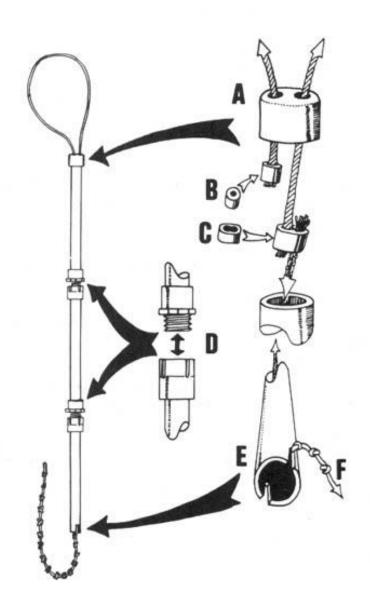

#### SPIKE DRIVER

This cheap, easily made tool is necessary for emplacing road spikes. The different parts are shown here in an exploded view. (See text for details.)

First, screw the reducers on the ends of the pipe nipple.

### ????????

????

Then, using vise-grips, screw the 1/4 inch nipple into one of the reducers (as tightly as possible).

Finally, saw off the  $\frac{1}{4}$  inch nipple flush with the reducer. Your road spike driver is ready for use.

Use of the Road Spike Driver:

Place the driver over the sharpened end of the rebar stake and hammer it in.

Note the "seat" created in the end of the driver (the  $^{1/4}$  inch nipple screwed into one of the reducers).