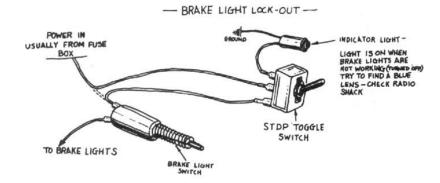

CAMSHAFT
14. FOEL INJECTION PUMP HOUSING
A. WATER SEPARATOR



Bulldozer. Note the smoke stack (exhaust pipe).

#### ???????

#### © ??????????

3208 [?]

8 ?? ????? 636

????? 1-2-7-3-4-5-6-8

#### ?????

- 1. ??**????**
- 2. ??????—???
- 3. ?????????
  - 4. ??????
  - 5. ?????
  - 6. ????
  - 0. [][][][] 7. [][][]

## ???????

- 7777777777777777777

#### ????





???





NOTE:

MOUNT ELECTRIC PUMP ON FRAME TO AVOID EXCESSIVE NOISE AND VIBRATION

HAVE PARTS TO BY-FASS MECHANICAL PUMP ON HAND (IN CASE OF LEAKS)

USE GOOD HOSE AND CLAMPS ON ALL CONNECTIONS

????????

????????

??????

????

????? ????????

????????

????????

?????

???????????????????



2222/2222222222222



### ?????

——T. O. [?][?][?]

#### ????

#### ???

#### ??????

#### ?????????

——<u>[][][][]</u>

[?][?][?][?]



——*????*:???

——*[][][][][]* 

#### ?????????



222 POP 2222222222222

## ???????????????

### ?????????

#### ??

#### ????

#### ??????

#### ??????????

#### ??????????????????????

#### ????

### ??

### ????

#### ???????????

#### ????





????????????????????

**——**[?][?].[?][?][?]

### ??????

#### ????

- 77777777777777777777777777777777777

## ?????

## ??????

## ??

## ????





??

????

-----[?][?][?]

----*[?[?]?* 

#### ????

## ????

## ?????

?????

- 1. ??????????????????
- 2. ????????????????

### ????

### ??????????

### ????

### ??

#### ?????

### ??????

- 77777777777777777777777777777777777
- ?????????????????????????

????????????????

#### ????

## ????



??

## ???

?????????????????????????????????

A??????????





???

???? 5 ??

????? 1 ?? 3/8 ????