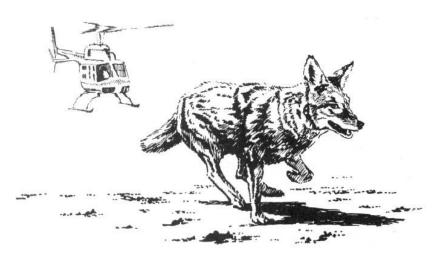

### ???????????????????

——T. O. [?][?][?]

Two ways of using noose stick to immobilize trapped animals.

Team of two using noose stick to release trapped wolf.