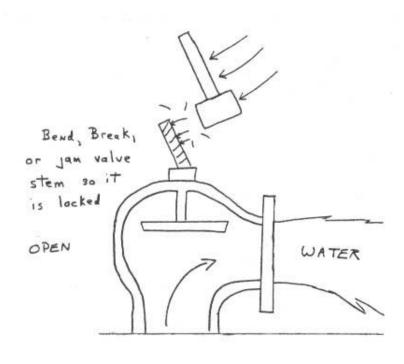

2022. 2022. 2022. 2022. 2022. 2022. 2022. 2022. 2022. 2022. 2022. 2022. 2022. 2022. 2022. 2022. 2022. 2022. 2022. 2022. 2022. 2022. 2022. 2022. 2022. 2022. 2022. 2022. 2022. 2022. 2022. 2022. 2022. 2022. 2022. 2022. 2022. 2022. 2022. 2022. 2022. 2022. 2022. 2022. 2022. 2022. 2022. 2022. 2022. 2022. 2022. 2022. 2022. 2022. 2022. 2022. 2022. 2022. 2022. 2022. 2022. 2022. 2022. 2022. 2022. 2022. 2022. 2022. 2022. 2022. 2022. 2022. 2022. 2022. 2022. 2022. 2022. 2022. 2022. 2022. 2022. 2022. 2022. 2022. 2022. 2022. 2022. 2022.

#### ????

- ???????????????



# ???????



??

??

#### ???

#### ??

# ?????????

# ????

#### ????

#### ??

#### ???????

#### ???



#### ????







#### ????

### ???



# ??????

- ???????????????????????
- ?!?!?!?!?!?!?!?!?!?!?!?!?!?!?!?

- ????????????????







22222222222222222 ??



#### ?????????

#### ????

????????????????????????????

# ?????

### ????





?????? ??

#### ????

#### ??

#### ????



????? ?!?





????? ??

#### ????

### ?????

- ??????????
- ?????????——?????????
- ????——???
- ????????
- ???????

 $\begin{array}{c} \textbf{22?} \\ \textbf{22?$ 

<sup>&</sup>lt;sup>1</sup> ???????? Kurdaitcha??



## ????

- 77777777777777777777777
- ?????????????

- ?????
- ??——???????
- ????——/?/?/
- 10-20 ?????????
- ???——??????????????

# ??

## ??????

| 1999|| 1999|| 1999|| 1999|| 1999|| 1999|| 1999|| 1999|| 1999|| 1999|| 1999|| 1999|| 1999|| 1999|| 1999|| 199

## ??????

|  | ?? | 22222    |
|--|----|----------|
|  | ?? | ??????   |
|  | ?? | ???????? |
|  | ?? | ?!?      |
|  | 2? | 2222222  |

# ??????

——*?*????.??

### ????