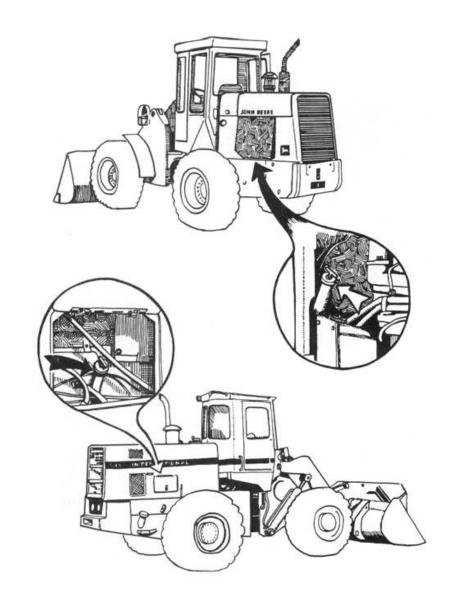

#### ????

These nuts and bolts hold the powertower support to its concrete base. They are removable with a ratchet wrench and cheater pipe.

Shotgunner's view of powertower and powerlines. Note the glass or ceramic insulators.