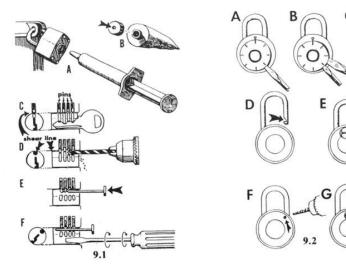

### "?????????<sup>\*</sup>

- ???????
- ??????????????????
- ????????????????
- ??????????????????????????
- ??????????

 $<sup>^{1}</sup>$  2222"22" The Fox<br/>22222. F222222<br/>James F. Phillips<br/>21930-2001 22