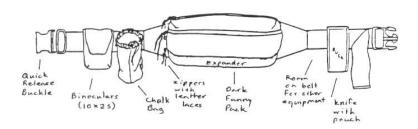

-----*[?[?]?[?*]

???? ??????10×25?

?!?! ?!?!?!?!?!?!

77777

222222222

?? ????