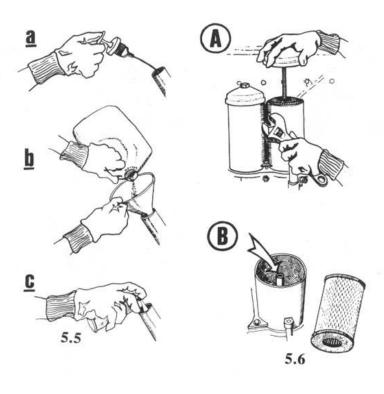

Power Shovel

5.1

1-1 ?????????????

- 1-2 ???????????
- 1-3 ?????????
- - 2-2 ?????????????
    - 3-1 ???????

- 4-1 ?????????????
  - 4-2 ??????
    - 5-1 ???
  - 5-2 ?????