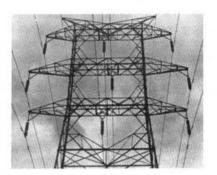

#### ????

These nuts and bolts hold the powertower support to its concrete base. They are removable with a ratchet wrench and cheater pipe.

Shotgunner's view of powertower and powerlines. Note the glass or ceramic insulators.