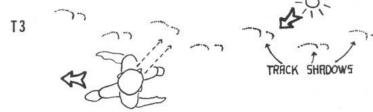

### ???.??

- 7777777777777777777777777777

Spiking at an angle at a low level to prevent felling of the tree.

A bridge timber spike and single jack hammer for use with very large trees. Smaller spikes are fine for general use and can be driven in with a heavy standard hammer.