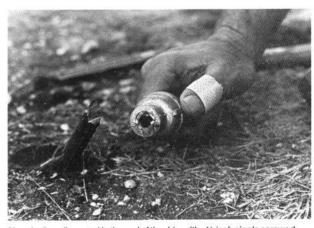

### ???.??

- 7777777777777777777777777777

Spiking at an angle at a low level to prevent felling of the tree.

A bridge timber spike and single jack hammer for use with very large trees. Smaller spikes are fine for general use and can be driven in with a heavy standard hammer.