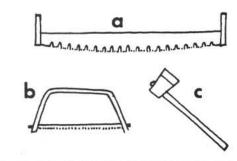

### ???.??

- 7777777777777777777777777777

Spiking at an angle at a low level to prevent felling of the tree.

A bridge timber spike and single jack hammer for use with very large trees. Smaller spikes are fine for general use and can be driven in with a heavy standard hammer.