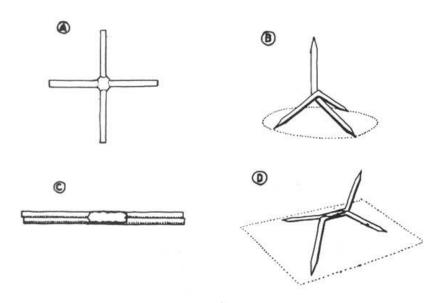

### ???????????

Two possible methods of making caltrops. Top: weld a cross, bend and sharpen. Bottom: weld side by side, bend and sharpen.

The "doghouse" or computer center truck.