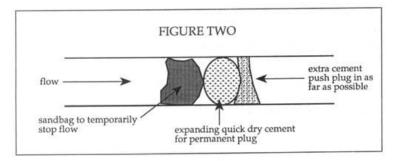

| pickup, ORV            | 63.5                    |  |
| 40"              | logging truck          | 65.4                    |  |



### ??????

## ????????

### ???

-----*|?||?*|

### ????

### ???

### ???????????



Two possible methods of making caltrops. Top: weld a cross, bend and sharpen. Bottom: weld side by side, bend and sharpen.



The "doghouse" or computer center truck.

#### "???"?????????



Truck with seismic cable.



Vibe truck.

?????????? ??????? ——*[?][?]:[?]*[?]

#### ????

## ???????

#### ???

- ?-??????
- ??????
- ????? 20 ??????????????
- ?????????????
- ????????
- 18 ????????
- ????????
- ????

112



Seismic cable. Note cableheads.



Geophones.

### ???????

#### ????

 

## ???????

#### ????

## ???????

### ????

**\_\_\_\_**/?//?//?/



### ???????







### ????????

### ?????

2/12/2021/12/2021/12/2021/12/2021/12/2021/12/2021/12/2021/2021/2021/2021/2021/2021/2021/2021/2021/2021/2021/2021/2021/2021/2021/2021/2021/2021/2021/2021/2021/2021/2021/2021/2021/2021/2021/2021/2021/2021/2021/2021/2021/2021/2021/2021/2021/2021/2021/2021/2021/2021/2021/2021/2021/2021/2021/2021/2021/2021/2021/2021/2021/2021/2021/2021/2021/2021/2021/2021/2021/2021/2021/2021/2021/2021/2021/2021/2021/2021/2021/2021/2021/2021/2021/2021/2021/2021/2021/2021/2021/2021/2021/2021/2021/2021/2021/2021/2021/2021/2021/2021/2021/2021/2021/2021/2021/2021/2021/2021/2021/2021/2021/2021/2021/2021/2021/2021/2021/2021/2021/2021/2021/2021/2021/2021/2021/2021/2021/2021/2021/2021/2021/2021/2021/2021/2021/2021/2021/2021/2021/2021/2021/2021/2021/2021/2021/2021/2021/2021/2021/2021/2021/202