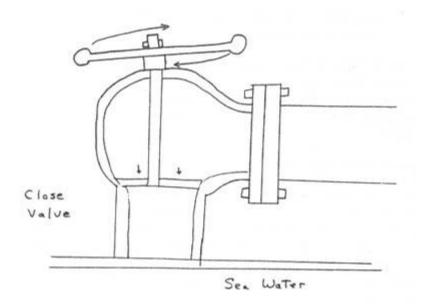

### ???.??

- 7777777777777777777777777777

Spiking at an angle at a low level to prevent felling of the tree.

A bridge timber spike and single jack hammer for use with very large trees. Smaller spikes are fine for general use and can be driven in with a heavy standard hammer.