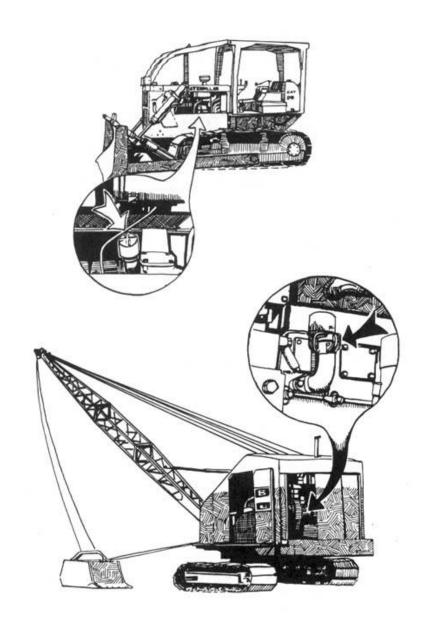

#### ????????????

Improvised gloves using a bandanna: A) tie corner of bandanna to wrist; B) gripping an object to avoid leaving fingerprints.

186

Bulldozer (w/ripper on rear)

Bulldozer or Crawler Tractor

Small Crawler Tractor

Loader, Front Loader or Front-end Loader

Articulated Loader (pivots in center)

Grader or Road Grader

Wheeled Tractor
(w/loader & backhoe attachments)

Scraper (w/2-wheeled tractor)

Hydraulic Excavator

Power Shovel

5.1

1-1 ?????????????

- 1-2 ???????????
- 1-3 ?????????
- - 2-2 ?????????????
    - 3-1 ???????

- 4-1 ?????????????
  - 4-2 ??????
    - 5-1 ???
  - 5-2 ?????