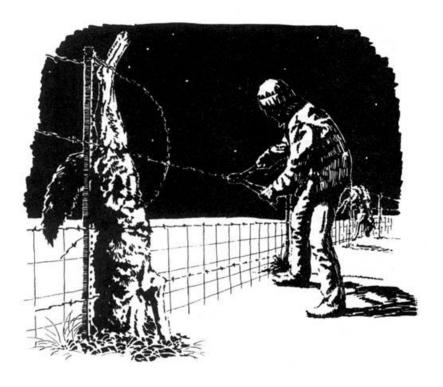

### ???.??

- 7777777777777777777777777777

Spiking at an angle at a low level to prevent felling of the tree.

A bridge timber spike and single jack hammer for use with very large trees. Smaller spikes are fine for general use and can be driven in with a heavy standard hammer.