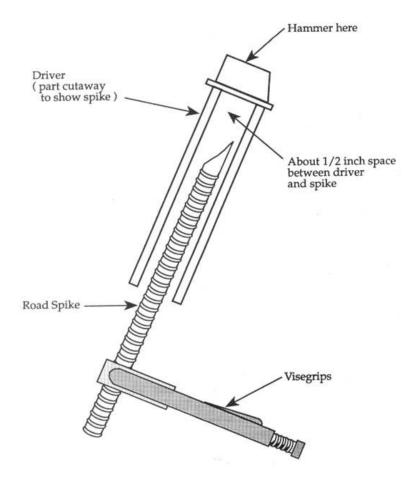

Use of the Road Spike Driver:

Place the driver over the sharpened end of the rebar stake and hammer it in.

Note the "seat" created in the end of the driver (the  $^{1/4}$  inch nipple screwed into one of the reducers).

#### 

### ??

- - ??——?????

  - ??——?????

## ??

### ????????

????

Then, using vise-grips, screw the 1/4 inch nipple into one of the reducers (as tightly as possible).

Finally, saw off the  $\frac{1}{4}$  inch nipple flush with the reducer. Your road spike driver is ready for use.

#### SPIKE DRIVER

This cheap, easily made tool is necessary for emplacing road spikes. The different parts are shown here in an exploded view. (See text for details.)

First, screw the reducers on the ends of the pipe nipple.