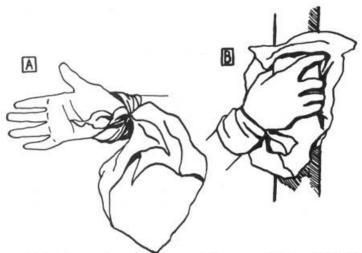

#### ????????????

Improvised gloves using a bandanna: A) tie corner of bandanna to wrist; B) gripping an object to avoid leaving fingerprints.

186

Bulldozer (w/ripper on rear)

Bulldozer or Crawler Tractor