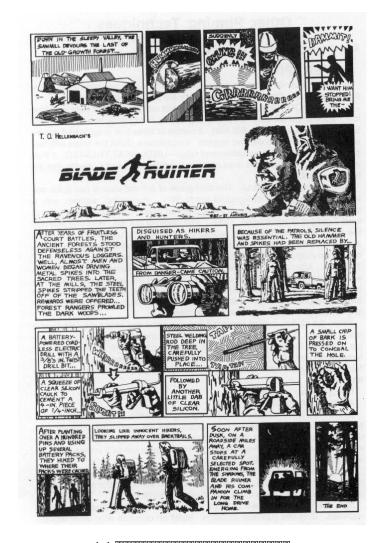

|   |   |   |   | 352 |
|    |          | اخالغالغا                                  | •    | •  | •   | • | • | • | • | • | • | • | • | • | • | • | • | • | • | • | • | • | • | • | • | • | • | • | • | • | • | • | • | 332 |
| ?? | ????     | ???                                        |      |    |     |   |   |   |   |   |   |   |   |   |   |   |   |   |   |   |   |   |   |   |   |   |   |   |   |   |   |   |   | 353 |

|                | 357 |
|----------------|-----|
| 2222           | 359 |
| 22222          | 360 |
| 22222          | 361 |
| <b>22</b> 2222 |     |
| 22222          | 371 |
| 22             | 372 |
| 22             | 373 |
| 2222           | 374 |
| 22222222       | 375 |
| 222222         | 376 |
| 222            | 377 |
| ?????          | 378 |
| 2222           | 380 |



1-2 ????.....

1-3 ??? ?????

1-4 ????.....

1-5 ????????????????

2 ??????T. O. ????? ??

- 3-2 70707077777777777777777
- 4-1 ???????????? 3/8 ???????.....???.....

4-2 ?????????

# ????

- 1. ????????????????????????????
- 2. ????????????????

# ??

——T. O. [?][?][?]

### ????



???? ?????

??????

??????

????

????.???1927-1989?

22222 22-22221954-19862 22:2222 22:2221954-19862 22:2222 22:22221954-19862

# ????????????

# ??

# ????



???????? ??·?? ?



------|?||?||?|

## ????????

#### ?b???????????????

- ???????
- ???????????
- ????????
- ????????????°

 $-?? \cdot ??$ 

?????????

### ????

# ?????

- ??????????

# ???????

???

### ???.??

- 7777777777777777777777777777

Spiking at an angle at a low level to prevent felling of the tree.



A bridge timber spike and single ja