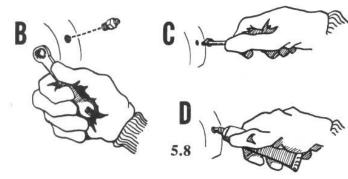

### ???.??

- 7777777777777777777777777777

Spiking at an angle at a low level to prevent felling of the tree.

A bridge timber spike and single jack hammer for use with very large trees. Smaller spikes are fine for general use and can be driven in with a heavy standard hammer.