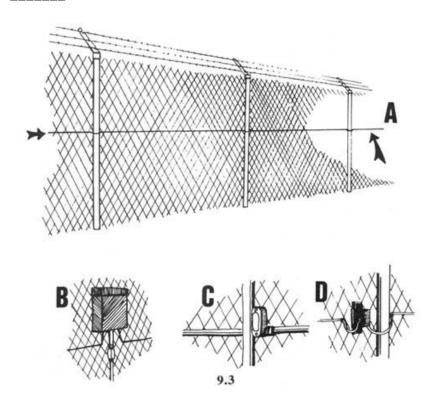

. 2022. 2022. 2022. 2022. 2022. 2022. 2022. 2022. 2022. 2022. 2022. 2022. 2022. 2022. 2022. 2022. 2022. 2022. 2022. 2022. 2022. 2022. 2022. 2022. 2022. 2022. 2022. 2022. 2022. 2022. 2022. 2022. 2022. 2022. 2022. 2022. 2022. 2022. 2022. 2022. 2022. 2022. 2022. 2022. 2022. 2022. 2022. 2022. 2022. 2022. 2022. 2022. 2022. 2022. 2022. 2022. 2022. 2022. 2022. 2022. 2022. 2022. 2022. 2022. 2022. 2022. 2022. 2022. 2022. 2022. 2022. 2022. 2022. 2022. 2022. 2022. 2022. 2022. 2022. 2022. 2022. 2022. 2022. 2022. 2022. 2022. 2022. 2022. 2022. 2022. 2022. 2022. 2022. 2022. 2022. 2022. 2022. 2022. 2022. 2022. 2022. 2022. 2022. 2022. 2022. 2022. 2022. 2022. 2022. 2022.

#### ????

- ???????????????



# ???????



??

??

#### ???

#### ??

# ?????????

# ????

#### ????

#### ??

#### ???????

#### ???



#### ????







#### ????

### ???



# ??????

- ???????????????????????
- ?!?!?!?!?!?!?!?!?!?!?!?!?!?!?!?

- ????????????????







22222222222222222 ??



#### ?????????

#### ????

????????????????????????????

# ?????

### ????





?????? ??

#### ????

#### ??

#### ????



????? ?!?





????? ??

#### ????

### ?????

- ??????????
- ?????????——?????????
- ????——???
- ????????
- ???????

 $\begin{array}{c} \textbf{22?} \\ \textbf{22?$ 

<sup>&</sup>lt;sup>1</sup> ???????? Kurdaitcha??



## ????

- 77777777777777777777777
- ?????????????

- ?????
- ??——???????
- ????——/?/?/
- 10-20 ?????????
- ???——??????????????

# ??

## ??????

| 1999|| 1999|| 1999|| 1999|| 1999|| 1999|| 1999|| 1999|| 1999|| 1999|| 1999|| 1999|| 1999|| 1999|| 1999|| 199

## ??????

|  | ?? | 22222    |
|--|-