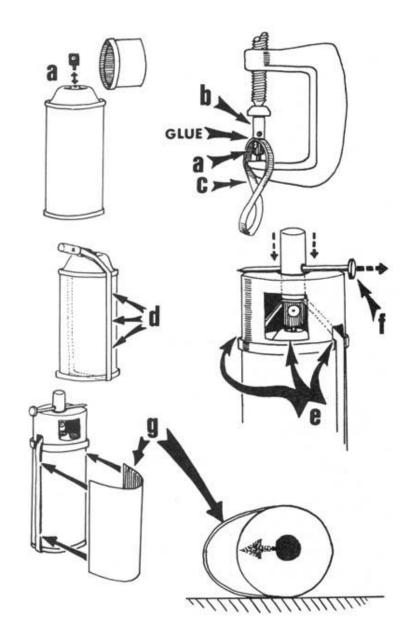

### ????????

????

Then, using vise-grips, screw the 1/4 inch nipple into one of the reducers (as tightly as possible).

Finally, saw off the  $\frac{1}{4}$  inch nipple flush with the reducer. Your road spike driver is ready for use.

#### SPIKE DRIVER

This cheap, easily made tool is necessary for emplacing road spikes. The different parts are shown here in an exploded view. (See text for details.)

First, screw the reducers on the ends of the pipe nipple.