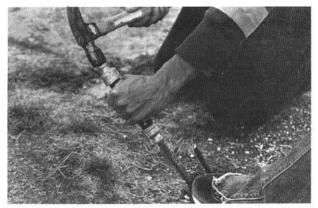

### ???.??

- 7777777777777777777777777777

Spiking at an angle at a low level to prevent felling of the tree.

A bridge timber spike and single jack hammer for use with very large trees. Smaller spikes are fine for general use and can be driven in with a heavy standard hammer.