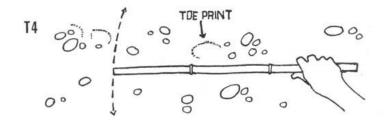

### ???.??

- 7777777777777777777777777777

Spiking at an angle at a low level to prevent felling of the tree.

A bridge timber spike and single jack hammer for use with very large trees. Smaller spikes are fine for general use and can be driven in with a heavy standard hammer.