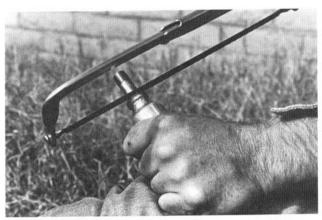

### ???.??

- 7777777777777777777777777777

Spiking at an angle at a low level to prevent felling of the tree.

A bridge timber spike and single jack hammer for use with very large trees. Smaller spikes are fine for general use and can be driven in with a heavy standard hammer.