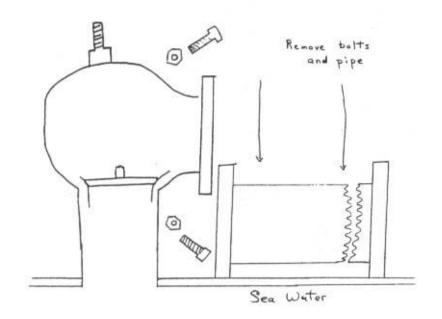

22. 2022. 2022. 2022. 2022. 2022. 2022. 2022. 2022. 2022. 2022. 2022. 2022. 2022. 2022. 2022. 2022. 2022. 2022. 2022. 2022. 2022. 2022. 2022. 2022. 2022. 2022. 2022. 2022. 2022. 2022. 2022. 2022. 2022. 2022. 2022. 2022. 2022. 2022. 2022. 2022. 2022. 2022. 2022. 2022. 2022. 2022. 2022. 2022. 2022. 2022. 2022. 2022. 2022. 2022. 2022. 2022. 2022. 2022. 2022. 2022. 2022. 2022. 2022. 2022. 2022. 2022. 2022. 2022. 2022. 2022.

#### ????

- ???????????????



# ???????



??

??

#### ???

#### ??

# ?????????

# ????

#### ????

#### ??

#### ???????

#### ???



#### ????







#### ????

### ???



# ??????

- ???????????????????????
- ?!?!?!?!?!?!?!?!?!?!?!?!?!?!?!?

- ????????????????







22222222222222222 ??



#### ?????????

#### ????

????????????????????????????

# ?????

### ????





?????? ??

#### ????

#### ??

#### ????



????? ?!?





????? ??

#### ????

### ?????

- ??????????
- ?????????——?????????
- ????——???
- ????????
- ???????

 $\begin{array}{c} \textbf{22?} \\ \textbf{22?$ 

<sup>&</sup>lt;sup>1</sup> ???????? Kurdaitcha??



## ????

- 77777777777777777777777
- ?????????????

- ?????
- ??——???????
- ????——/?/?/
- 10-20 ?????????
- ???——??????????????

# ??

## ??????

| 1999|| 1999|| 1999|| 1999|| 1999|| 1999|| 1999|| 1999|| 1999|| 1999|| 1999|| 1999|| 1999|| 1999|| 1999|| 199

## ??????

|  | ?? | 22222    |
|--|----|----------|
|  | ?? | ??????   |
|  | ?? | ???????? |
|  | ?? | ?!?      |
|  | 2? | 2222222  |

# ??????

——*?*????.??

### ????

345

# ????

## ??

## ?????

#### ?????

### 

#### ????

### ???????

????????

- 7777777777777777777