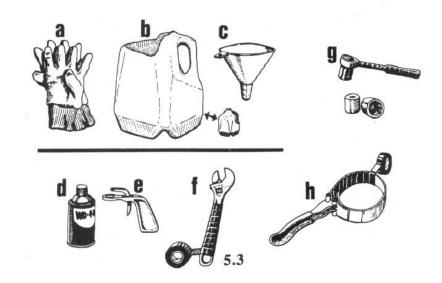

#### ?b???????????????

- ???????
- ???????????
- ????????
- ????????????°

 $-?? \cdot ??$ 

?????????