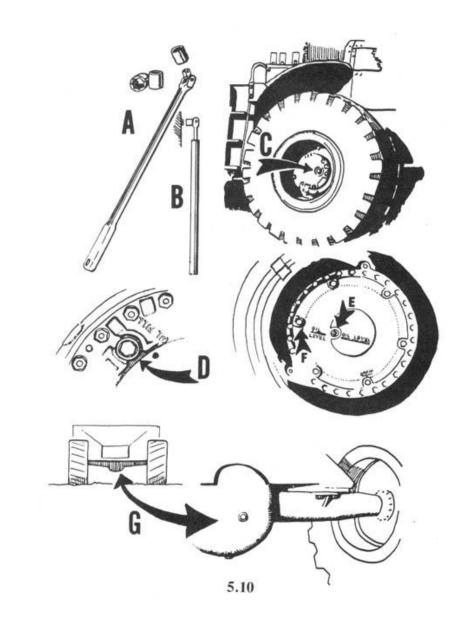

Power Shovel

5.1

1-1 ?????????????

- 1-2 ???????????
- 1-3 ?????????
- - 2-2 ?????????????
    - 3-1 ???????

- 4-1 ?????????????
  - 4-2 ??????
    - 5-1 ???
  - 5-2 ?????