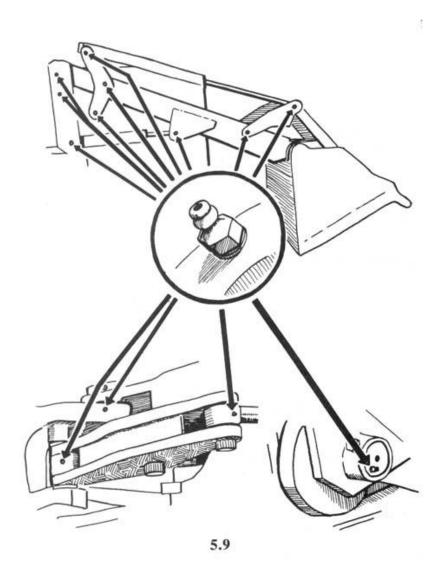

Power Shovel

5.1

1-1 ?????????????

- 1-2 ???????????
- 1-3 ?????????
- - 2-2 ?????????????
    - 3-1 ???????

- 4-1 ?????????????
  - 4-2 ??????
    - 5-1 ???
  - 5-2 ?????