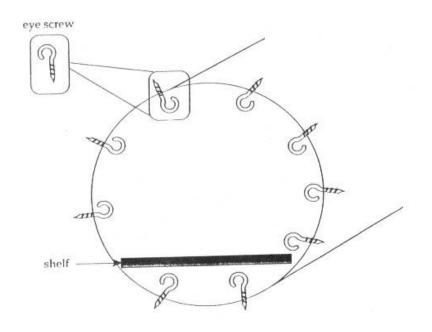

## ???

?????????????????????????????????

A??????????

???

???? 5 ??

????? 1 ?? 3/8 ????

??????? 3 ? 1/4 ????

??