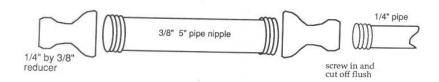

Use of the Road Spike Driver:

Place the driver over the sharpened end of the rebar stake and hammer it in.

Note the "seat" created in the end of the driver (the  $^{1/4}$  inch nipple screwed into one of the reducers).

### ????????

????

Then, using vise-grips, screw the 1/4 inch nipple into one of the reducers (as tightly as possible).

Finally, saw off the  $\frac{1}{4}$  inch nipple flush with the reducer. Your road spike driver is ready for use.

#### SPIKE DRIVER

This cheap, easily made tool is necessary for emplacing road spikes. The different parts are shown here in an exploded view. (See text for details.)

First, screw the reducers on the ends of the pipe nipple.