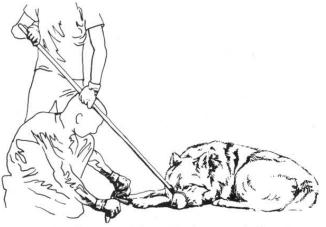

### ???????????????????

——T. O. [?][?][?]

Two ways of using noose stick to immobilize trapped animals.

Team of two using noose stick to release trapped wolf.