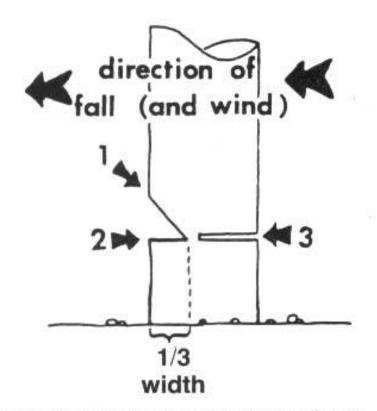

#### ????

Chainsaw felling; note sequence of cuts.

2222222 1/3 22 22222222222222222

?????????????