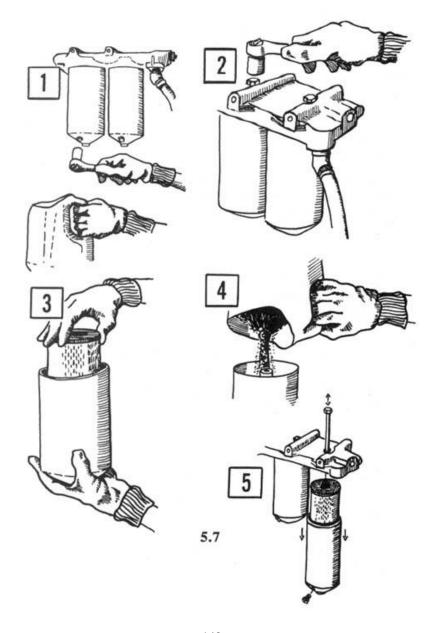

Power Shovel

5.1

1-1 ?????????????

- 1-2 ???????????
- 1-3 ?????????
- - 2-2 ?????????????
    - 3-1 ???????

- 4-1 ?????????????
  - 4-2 ??????
    - 5-1 ???
  - 5-2 ?????