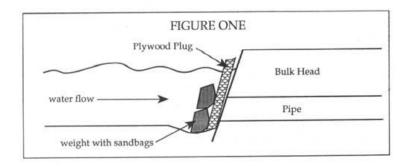

| pickup, ORV            | 63.5                    |  |
| 40"              | logging truck          | 65.4                    |  |



### ??????

## ????????

### ???

-----*|?||?*|

### ????

### ???

### ???????????



Two possible methods of making caltrops. Top: weld a cross, bend and sharpen. Bottom: weld side by side, bend and sharpen.



The "doghouse" or computer center truck.

#### "???"?????????



Truck with seismic cable.



Vibe truck.

?????????? ??????? ——*[?][?]:[?]*[?]

#### ????

## ???????

#### ???

- ?-??????
- ??????
- ????? 20 ??????????????
- ?????????????
- ????????
- 18 ????????
- ????????
- ????

112



Seismic cable. Note cableheads.



Geophones.

### ???????

#### ????

 

## ???????

#### ????

## ???????

### ????

**\_\_\_\_**/?//?//?/



### ???????







### ????????

### ?????

2/12/2021/12/2021/12/2021/12/2021/12/2021/12/2021/12/2021/2021/2021/2021/2021/2021/2021/2021/2021/2021/2021/2021/2021/2021/2021/2021/2021/2021/2021/2021/2021/2021/2021/2021/2021/2021/2021/2021/2021/2021/2021/2021/2021/2021/2021/2021/2021/2021/2021/2021/2021/2021/2021/2021/2021/2021/2021/2021/2021/2021/2021/2021/2021/2021/2021/2021/2021/2021/2021/2021/2021/2021/2021/2021/2021/2021/2021/2021/2021/2021/2021/2021/2021/2021/2021/2021/2021/2021/2021/2021/2021/2021/2021/2021/2021/2021/2021/2021/2021/2021/2021/2021/2021/2021/2021/2021/2021/2021/2021/2021/2021/2021/2021/2021/2021/2021/2021/2021/2021/2021/2021/2021/2021/2021/2021/2021/2021/2021/2021/2021/2021/2021/2021/2021/2021/2021/2021/2021/2021/2021/2021/2021/2021/2021/2021/2021/2021/2021/2021/2021/2021/2021/2021/2