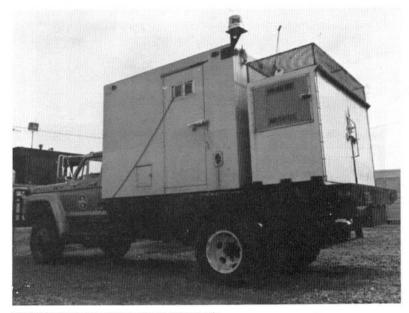

### ???????????

Two possible methods of making caltrops. Top: weld a cross, bend and sharpen. Bottom: weld side by side, bend and sharpen.

The "doghouse" or computer center truck.

#### "???"?????????

Truck with seismic cable.

Vibe truck.

?????????? ??????? ——*[?][?]:[?]*[?]