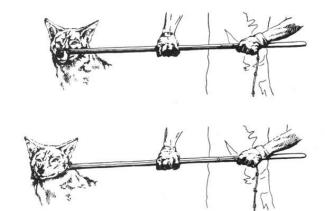

### ???????????????????

——T. O. [?][?][?]

Two ways of using noose stick to immobilize trapped animals.

Team of two using noose stick to release trapped wolf.