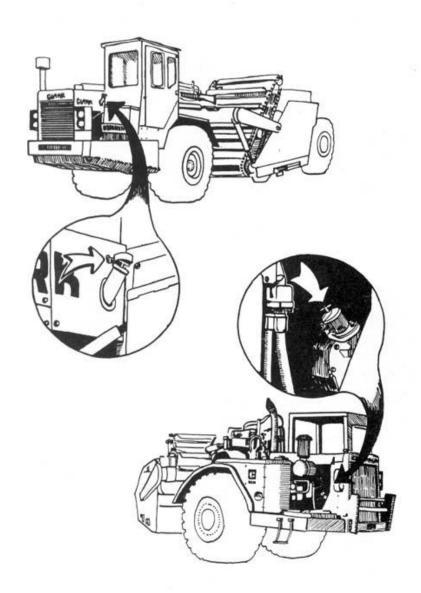

#### ????

These nuts and bolts hold the powertower support to its concrete base. They are removable with a ratchet wrench and cheater pipe.

Shotgunner's view of powertower and powerlines. Note the glass or ceramic insulators.