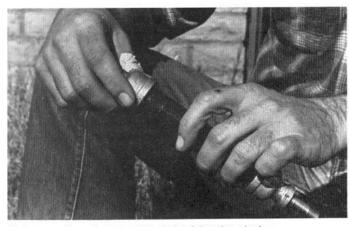

### ????????

????

Then, using vise-grips, screw the 1/4 inch nipple into one of the reducers (as tightly as possible).

Finally, saw off the  $\frac{1}{4}$  inch nipple flush with the reducer. Your road spike driver is ready for use.

#### SPIKE DRIVER

This cheap, easily made tool is necessary for emplacing road spikes. The different parts are shown here in an exploded view. (See text for details.)

First, screw the reducers on the ends of the pipe nipple.