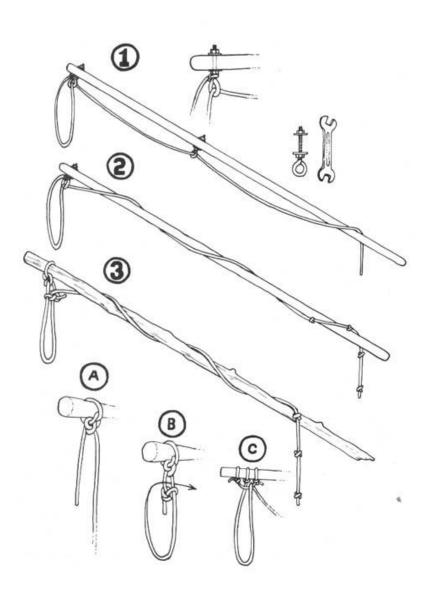

### ???.??

- 7777777777777777777777777777

Spiking at an angle at a low level to prevent felling of the tree.

A bridge timber spike and single jack hammer for use with very large trees. Smaller spikes are fine for general use and can be driven in with a heavy standard hammer.

Use of the Road Spike Driver:

Place the driver over the sharpened end of the rebar stake and hammer it in.

Note the "seat" created in the end of the driver (the  $^{1/4}$  inch nipple screwed into one of the reducers).

### ????????

????

Then, using vise-grips, screw the 1/4 inch nipple into one of the reducers (as tightly as possible).

Finally, saw off the  $\frac{1}{4}$  inch nipple flush with the reducer. Your road spike driver is ready for use.

#### SPIKE DRIVER

This cheap, easily made tool is necessary for emplacing road spikes. The different parts are shown here in an exploded view. (See text for details.)

First, screw the reducers on the ends of the pipe nipple.