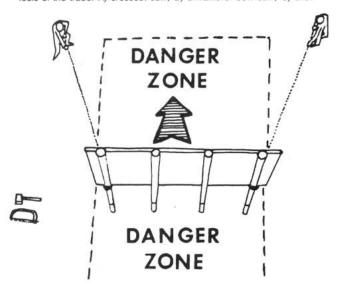

## ??

Tie the rope high up on a pole and throw the remainder over the top (you may have to weight the end with a rock). Make sure the rope is long enough to keep you out of the danger zone.

## ????

Tools of the trade: A) crosscut saw; B) D-frame or bow saw; C) axe.

Felling with ropes; stay well outside the danger zone.