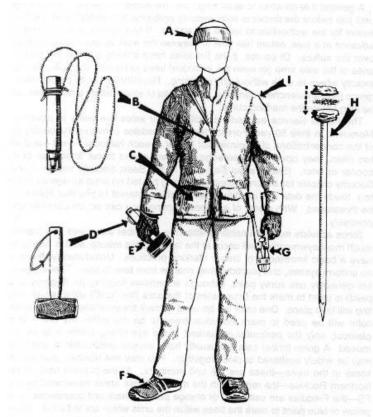

## THE WELL DRESSED TREE SPIKER

A: Concealing headgear (cold weather watch cap shown); B: Felt-tip pen; C: Pockets with flaps; D: Hammer with lanyard to free hand for using cutters; E: Cheap cloth gloves; F: Running shoes;

G: 14- to 18-inch bolt cutters (carried from cord sling); H: Spike nall with reinforced silicon silencer; I: Lightweight jacket in forest colors.