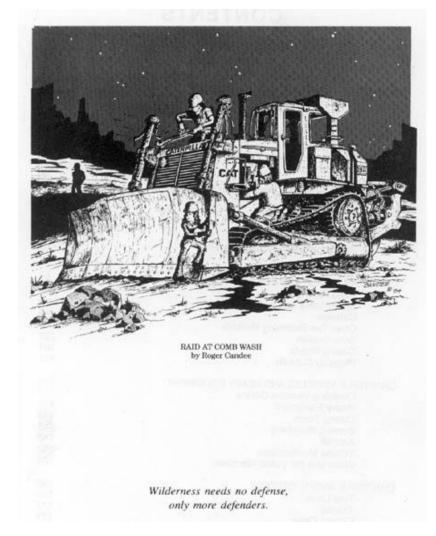

7 |
|----------------|-----|
| 2222           | 359 |
| 22222          | 360 |
| 22222          | 361 |
| <b>22</b> 2222 |     |
| 22222          | 371 |
| 22             | 372 |
| 22             | 373 |
| 2222           | 374 |
| 22222222       | 375 |
| 222222         | 376 |
| 222            | 377 |
| ?????          | 378 |
| 2222           | 380 |



1-2 ????.....

1-3 ??? ?????

1-4 ????.....

1-5 ????????????????

2 ??????T. O. ????? ??

- 3-2 70707077777777777777777
- 4-1 ???????????? 3/8 ???????.....???.....

4-2 ?????????

# ????

- 1. ????????????????????????????
- 2. ????????????????

# ??

——T. O. [?][?][?]

### ????



???? ?????

??????

??????

????

????.???1927-1989?

22222 22-22221954-19862 22:2222 22:2221954-19862 22:2222 22:22221954-19862

# ????????????

# ??

# ????



???????? ??·?? ?



------|?||?||?|

## ????????

#### ?b???????????????

- ???????
- ???????????
- ????????
- ????????????°

 $-?? \cdot ??$ 

?????????

### ????

# ?????

- ??????????

# ???????

???

### ???.??

- 7777777777777777777777777777

Spiking at an angle at a low level to prevent felling of the tree.



A bridge timber spike and single jack hammer for use with very large trees. Smaller spikes are fine for general use and can be driven in with a heavy standard hammer.

### 

????·?? 1984 ? 7 ? ???????????

# **? 1 ? ?????????**

——*[?][?]-[?][?]* 

## ????

## ??????

### ??.???





## THE WELL DRESSED TREE SPIKER

A: Concealing headgear (cold weather watch cap shown); B: Felt-tip pen; C: Pockets with flaps; D: Hammer with lanyard to free hand for using cutters; E: Cheap clo