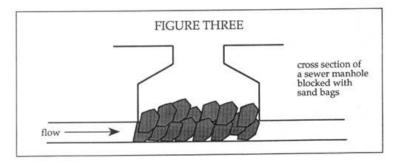

| pickup, ORV            | 63.5                    |  |
| 40"              | logging truck          | 65.4                    |  |



### ??????

## ????????

### ???

-----*|?||?*|

### ????

### ???

### ???????????



Two possible methods of making caltrops. Top: weld a cross, bend and sharpen. Bottom: weld side by side, bend and sharpen.



The "doghouse" or computer center truck.

#### "???"?????????



Truck with seismic cable.



Vibe truck.

?????????? ??????? ——*[?][?]:[?]*[?]

#### ????

## ???????

#### ???

- ?-??????
- ??????
- ????? 20 ??????????????
- ?????????????
- ????????
- 18 ????????
- ????????
- ????

112



Seismic cable. Note cableheads.



Geophones.

### ???????

#### ????

 

## ???????

#### ????

## ???????

### ????

**\_\_\_\_**/?//?//?/



### ???????







### ????????

### ?????

2/12/2021/12/2021/12/2021/12/2021/12/2021/12/2021/12/2021/2021/2021/2021/2021/2021/2021/2021/2021/2021/2021/2021/2021/2021/2021/2021/2021/2021/2021/2021/2021/2021/2021/2021/2021/2021/2021/2021/2021/2021/2021/2021/2021/2021/2021/2021/2021/2021/2021/2021/2021/2021/2021/2021/2021/2021/2021/2021/2021/2021/2021/2021/2021/2021/2021/2021/2021/2021/2021/2021/2021/2021/2021/2021/2021/2021/2021/2021/2021/2021/2021/2021/2021/2021/2021/2021/2021/2021/2021/2021/2021/2021/2021/2021/2021/2021/2021/2021/2021/2021/2021/2021/2021/2021/2021/2021/2021/2021/2021/2021/2021/2021/2021/2021/2021/2021/2021/2021/2021/2021/2021/2021/2021/2021/2021/2021/2021/2021/2021/2021/2021/2021/2021/2021/2021/2021/2021/2021/2021/2021/2021/2021/2021/2021/2021/2021/2021/2021/2021/2021/2021/2021/2021/2021/