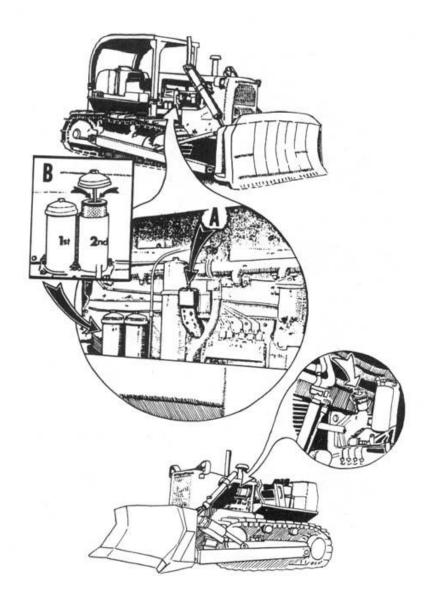

??

- A. ???????????????????

#### ????????????



Improvised gloves using a bandanna: A) tie corner of bandanna to wrist; B) gripping an object to avoid leaving fingerprints.

186



Bulldozer (w/ripper on rear)



Bulldozer or Crawler Tractor



Small Crawler Tractor



Loader, Front Loader or Front-end Loader



Articulated Loader (pivots in center)



Grader or Road Grader



Wheeled Tractor
(w/loader & backhoe attachments)



Scraper (w/2-wheeled tractor)



Hydraulic Excavator



Power Shovel

5.1



1-1 ?????????????

- 1-2 ???????????
- 1-3 ?????????
- - 2-2 ?????????????
    - 3-1 ???????

- 4-1 ?????????????
  - 4-2 ??????
    - 5-1 ???
  - 5-2 ?????



### ??

### ???????

### ??????



## ????????











### ?????

- 9. ??????????????

- 14. ????????????

#### ???????????







- A) Coil spring-type trap attached to stake.
- B) Long spring-type trap attached to hook-type drag. Drags are also made from scrap metal, heavy rocks or combinations of all.

#### A??????????????

## ???

| ??? | 14,419 🖸 |
|-----|----------|
| ??? | 2,505 🖫  |
| ??  | 7,516 🖫  |
| ??  | 4,800 🛚  |
| ??  | 1,735 🖸  |
| ?   | 1,832 🖫  |







10-80 222 

# **? 6 ? ????**





## ???

TYPICAL SCHEMATIC OF THE FUEL SYSTEM © CATERPHER TRACTOR CO.

3208 SERIES 8CYL: 636 C.I.D. FIRING-ORDER-1-2-7-3-4-5-6-8 RIGHT HAND ROTATION 1. FUEL PRIMING PUMP-CLOSED
2. FUEL PRIMING PUMP-OPEN
3. RETURN LINE FOR C.B.V.
4. CONSTANT BLEED VALUE (C.B.V.)
5. MANUAL BLEED VALUE (N.B.V.)
6. FOEL INJECTION NOTZELE
7. FUEL TANK
B. FUEL INLET LINE
9. FUEL FILTER
10. BYPAGS VALUE FOR FUMP PRIMINGT
11. FUEL TRANS