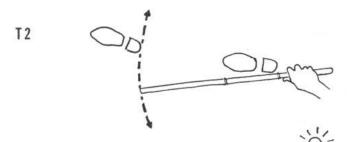

### ???.??

- 7777777777777777777777777777

Spiking at an angle at a low level to prevent felling of the tree.

A bridge timber spike and single jack hammer for use with very large trees. Smaller spikes are fine for general use and can be driven in with a heavy standard hammer.