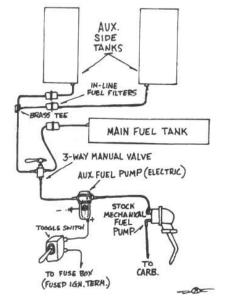

#### ????

???

NOTE:

MOUNT ELECTRIC PUMP ON FRAME TO AVOID EXCESSIVE NOISE AND VIBRATION

HAVE PARTS TO BY-FASS MECHANICAL PUMP ON HAND (IN CASE OF LEAKS)

USE GOOD HOSE AND CLAMPS ON ALL CONNECTIONS

????????

????????