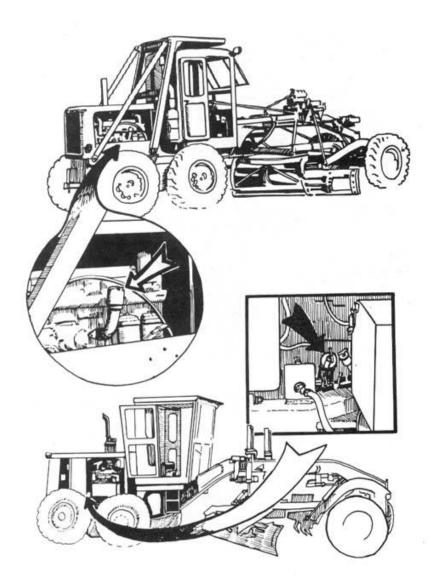

#### ????

???

NOTE:

MOUNT ELECTRIC PUMP ON FRAME TO AVOID EXCESSIVE NOISE AND VIBRATION

HAVE PARTS TO BY-FASS MECHANICAL PUMP ON HAND (IN CASE OF LEAKS)

USE GOOD HOSE AND CLAMPS ON ALL CONNECTIONS

????????

????????