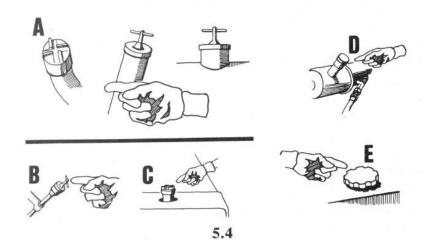

### ???.??

- 7777777777777777777777777777

Spiking at an angle at a low level to prevent felling of the tree.

A bridge timber spike and single jack hammer for use with very large trees. Smaller spikes are fine for general use and can be driven in with a heavy standard hammer.