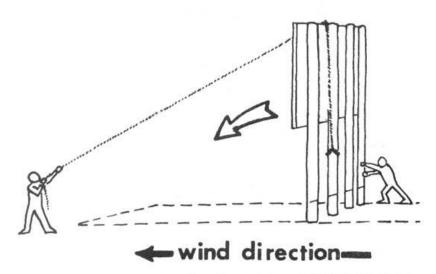

## ??

Tie the rope high up on a pole and throw the remainder over the top (you may have to weight the end with a rock). Make sure the rope is long enough to keep you out of the danger zone.

## ????

Tools of the trade: A) crosscut saw; B) D-frame or bow saw; C) axe.

Felling with ropes; stay well outside the danger zone.