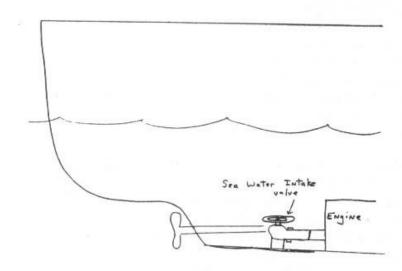

### ???.??

- 7777777777777777777777777777

Spiking at an angle at a low level to prevent felling of the tree.

A bridge timber spike and single jack hammer for use with very large trees. Smaller spikes are fine for general use and can be driven in with a heavy standard hammer.