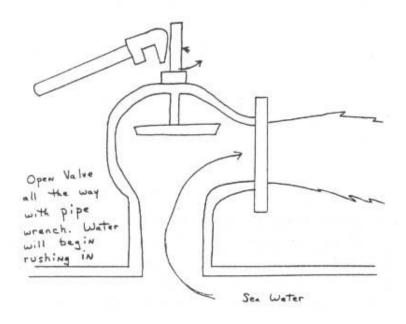

22. 2022. 2022. 2022. 2022. 2022. 2022. 2022. 2022. 2022. 2022. 2022. 2022. 2022. 2022. 2022. 2022. 2022. 2022. 2022. 2022. 2022. 2022. 2022. 2022. 2022. 2022. 2022. 2022. 2022. 2022. 2022. 2022. 2022. 2022. 2022. 2022. 2022. 2022. 2022. 2022. 2022. 2022. 2022. 2022. 2022. 2022. 2022. 2022. 2022. 2022. 2022. 2022. 2022. 2022. 2022. 2022. 2022. 2022. 2022. 2022. 2022. 2022. 2022. 2022. 2022. 2022. 2022. 2022. 2022. 2022. 2022. 2022. 2022. 2022. 2022. 2022. 2022. 2022. 2022. 2022. 2022. 2022. 2022. 2022. 2022. 2022. 2022.

#### ????

- ???????????????



# ???????



??

??

#### ???

#### ??

# ?????????

# ????

#### ????

#### ??

#### ???????

#### ???



#### ????







#### ????

### ???



# ??????

- ???????????????????????
- ?!?!?!?!?!?!?!?!?!?!?!?!?!?!?!?

- ????????????????







22222222222222222 ??



#### ?????????

#### ????

????????????????????????????

# ?????

### ????





?????? ??

#### ????

#### ??

#### ????



????? ?!?





????? ??

#### ????

### ?????

- ??????????
- ?????????——?????????
- ????——???
- ????????
- ???????

 $\begin{array}{c} \textbf{22?} \\ \textbf{22?$ 

<sup>&</sup>lt;sup>1</sup> ???????? Kurdaitcha??



## ????

- 77777777777777777777777
- ?????????????

- ?????
- ??——???????
- ????——/?/?/
- 10-20 ?????????
- ???——??????????????

# ??

## ??????

| 1999|| 1999|| 1999|| 1999|| 1999|| 1999|| 1999|| 1999|| 1999|| 1999|| 1999|| 1999|| 1999|| 1999|| 1999|| 199

## ??????

|  | ?? | 22222    |
|--|----|----------|
|  | ?? | ??????   |
|  | ?? | ???????? |
|  | ?? | ?!?      |
|  | 2? | 2222222  |

# ??????

——*?*????.??

### ????

3