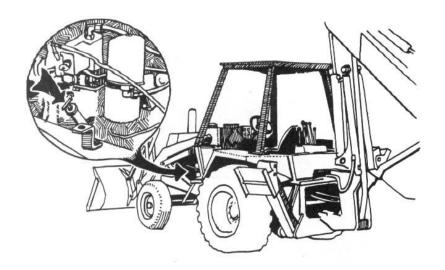

#### ????????????

Improvised gloves using a bandanna: A) tie corner of bandanna to wrist; B) gripping an object to avoid leaving fingerprints.

186

Bulldozer (w/ripper on rear)

Bulldozer or Crawler Tractor

Small Crawler Tractor

Loader, Front Loader or Front-end Loader

Articulated Loader (pivots in center)

Grader or Road Grader

Wheeled Tractor
(w/loader & backhoe attachments)

Scraper (w/2-wheeled tractor)

Hydraulic Excavator

Power Shovel

5.1

1-1 ?????????????

- 1-2 ???????????
- 1-3 ?????????
- - 2-2 ?????????????
    - 3-1 ???????

- 4-1 ?????????????
  - 4-2 ??????
    - 5-1 ???
  - 5-2 ?????