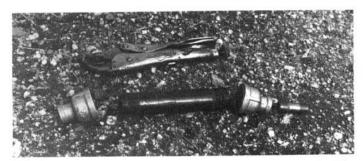

#### SPIKE DRIVER

This cheap, easily made tool is necessary for emplacing road spikes. The different parts are shown here in an exploded view. (See text for details.)

First, screw the reducers on the ends of the pipe nipple.

### ????????

????

Then, using vise-grips, screw the 1/4 inch nipple into one of the reducers (as tightly as possible).

Finally, saw off the  $\frac{1}{4}$  inch nipple flush with the reducer. Your road spike driver is ready for use.