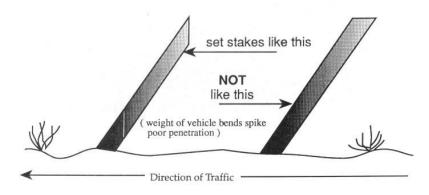

n the end of the driver (the  $^{1/4}$  inch nipple screwed into one of the reducers).

#### 

### ??

- - ??——?????

  - ??——?????

## ??

### ????????

????



Then, using vise-grips, screw the 1/4 inch nipple into one of the reducers (as tightly as possible).



Finally, saw off the  $\frac{1}{4}$  inch nipple flush with the reducer. Your road spike driver is ready for use.

#### SPIKE DRIVER



This cheap, easily made tool is necessary for emplacing road spikes. The different parts are shown here in an exploded view. (See text for details.)



First, screw the reducers on the ends of the pipe nipple.

#### 



- 4. ??????????????????

- 1. ??????
- 2. ????????
- 3. ??????
- 4. ????
- 5. ??????????????



- ??????????????????????????????????
- ???????????????
- ??????
- ????????????





### ?????

### ????

#### ??????

### ????

### ??????

### ????

?????????

????????????????

- ????????

### ????



### ????

### ?????????



Windmill. Note windlass (arrow).



Typical stock tank.



Float-valve regulates water level in stock tank.



# ? 4? ?????

### ????????

### ??

#### ????

### ???????????????????

——T. O. [?][?][?]



Two ways of using noose stick to immobilize trapped animals.



Team of two using noose stick to release trapped wolf.

#### ? 5 ? ???????

#### ????

- ——*[?][?][?]*

- ????
- ???????????????????





## ?????????????

#### 7777777777777777777777

- 10. 2222222222222222
- 12. 777777777777

#### 222222

#### ????????





### ?????

#### ?????

- A. ???????????????????

#### ????????????



Improvised gloves using a bandanna: A) tie corner of b