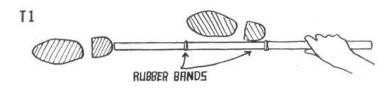

### ???.??

- 7777777777777777777777777777

Spiking at an angle at a low level to prevent felling of the tree.

A bridge timber spike and single jack hammer for use with very large trees. Smaller spikes are fine for general use and can be driven in with a heavy standard hammer.