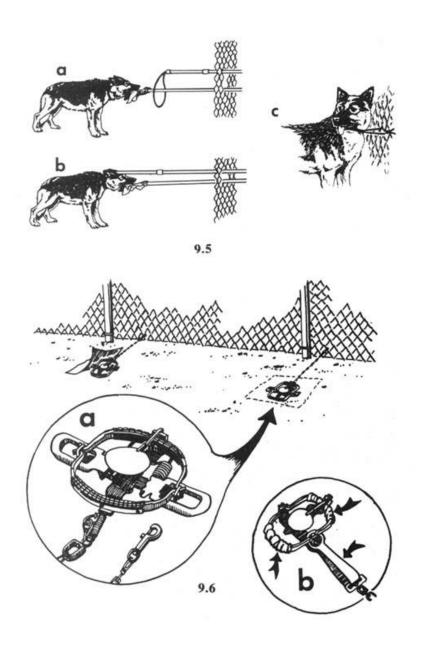

. 2022. 2022. 2022. 2022. 2022. 2022. 2022. 2022. 2022. 2022. 2022. 2022. 2022. 2022. 2022. 2022. 2022. 2022. 2022. 2022. 2022. 2022. 2022. 2022. 2022. 2022. 2022. 2022. 2022. 2022. 2022. 2022. 2022. 2022. 2022. 2022. 2022. 2022. 2022. 2022. 2022. 2022. 2022. 2022. 2022. 2022. 2022. 2022. 2022. 2022. 2022. 2022. 2022. 2022. 2022. 2022. 2022. 2022. 2022. 2022. 2022. 2022. 2022. 2022. 2022. 2022. 2022. 2022. 2022. 2022. 2022. 2022. 2022. 2022. 2022. 2022. 2022. 2022. 2022. 2022. 2022. 2022. 2022. 2022. 2022. 2022. 2022. 2022.

#### ????

- ???????????????



# ???????



??

??

#### ???

#### ??

# ?????????

# ????

#### ????

#### ??

#### ???????

#### ???



#### ????







#### ????

### ???



# ??????

- ???????????????????????
- ?!?!?!?!?!?!?!?!?!?!?!?!?!?!?!?

- ????????????????







22222222222222222 ??



#### ?????????

#### ????

????????????????????????????

# ?????

### ????





?????? ??

#### ????

#### ??

#### ????



????? ?!?





????? ??

#### ????

### ?????

- ??????????
- ?????????——?????????
- ????——???
- ????????
- ???????

 $\begin{array}{c} \textbf{22?} \\ \textbf{22?$ 

<sup>&</sup>lt;sup>1</sup> ???????? Kurdaitcha??



## ????

- 77777777777777777777777
- ?????????????

- ?????
- ??——???????
- ????——/?/?/
- 10-20 ?????????
- ???——??????????????

# ??

## ??????

| 1999|| 1999|| 1999|| 1999|| 1999|| 1999|| 1999|| 1999|| 1999|| 1999|| 1999|| 1999|| 1999|| 1999|| 1999|| 199

## ??????

|  | ?? | 22222    |
|--|----|----------|
|  | ?? | ??????   |
|  | ?? | ???????? |
|  | ?? | ?!?      |
|  | 2? | 2222222  |

# ??????

——*?*????.??

### ???