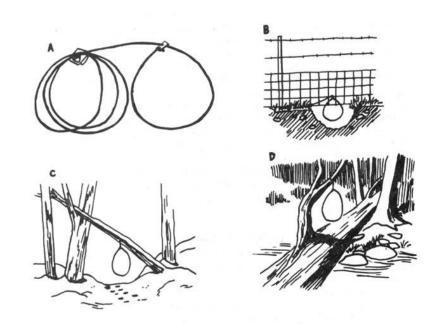

### ???.??

- 7777777777777777777777777777

Spiking at an angle at a low level to prevent felling of the tree.

A bridge timber spike and single jack hammer for use with very large trees. Smaller spikes are fine for general use and can be driven in with a heavy standard hammer.