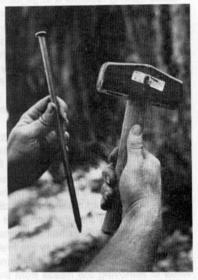

### ???.??

- 7777777777777777777777777777

Spiking at an angle at a low level to prevent felling of the tree.

A bridge timber spike and single jack hammer for use with very large trees. Smaller spikes are fine for general use and can be driven in with a heavy standard hammer.