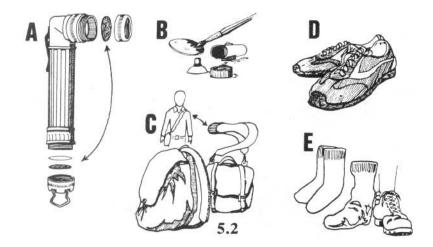

## THE WELL DRESSED TREE SPIKER

A: Concealing headgear (cold weather watch cap shown); B: Felt-tip pen; C: Pockets with flaps; D: Hammer with lanyard to free hand for using cutters; E: Cheap cloth gloves; F: Running shoes;

G: 14- to 18-inch bolt cutters (carried from cord sling); H: Spike nall with reinforced silicon silencer; I: Lightweight jacket in forest colors.