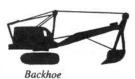

Power Shovel

5.1

1-1 ?????????????

- 1-2 ???????????
- 1-3 ?????????
- - 2-2 ?????????????
    - 3-1 ???????

- 4-1 ?????????????
  - 4-2 ??????
    - 5-1 ???
  - 5-2 ?????