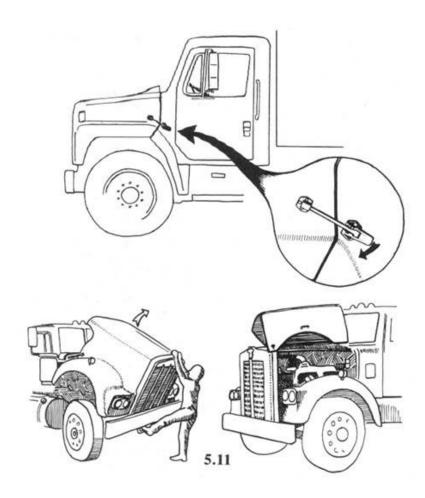

Power Shovel

5.1

1-1 ?????????????

- 1-2 ???????????
- 1-3 ?????????
- - 2-2 ?????????????
    - 3-1 ???????

- 4-1 ?????????????
  - 4-2 ??????
    - 5-1 ???
  - 5-2 ?????