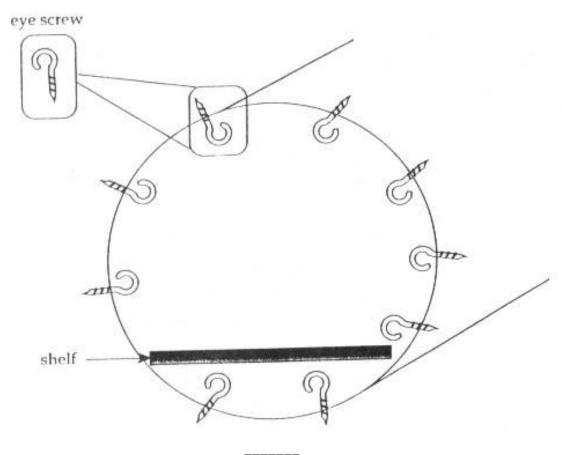

## ????

These nuts and bolts hold the powertower support to its concrete base. They are removable with a ratchet wrench and cheater pipe.

Shotgunner's view of powertower and powerlines. Note the glass or ceramic insulators.