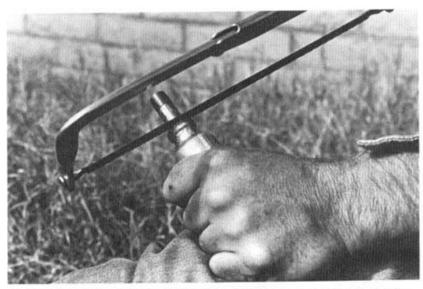

### Use of the Road Spike Driver:

Place the driver over the sharpened end of the rebar stake and hammer it in.

Note the "seat" created in the end of the driver (the 1/4 inch nipple screwed into one of the reducers).