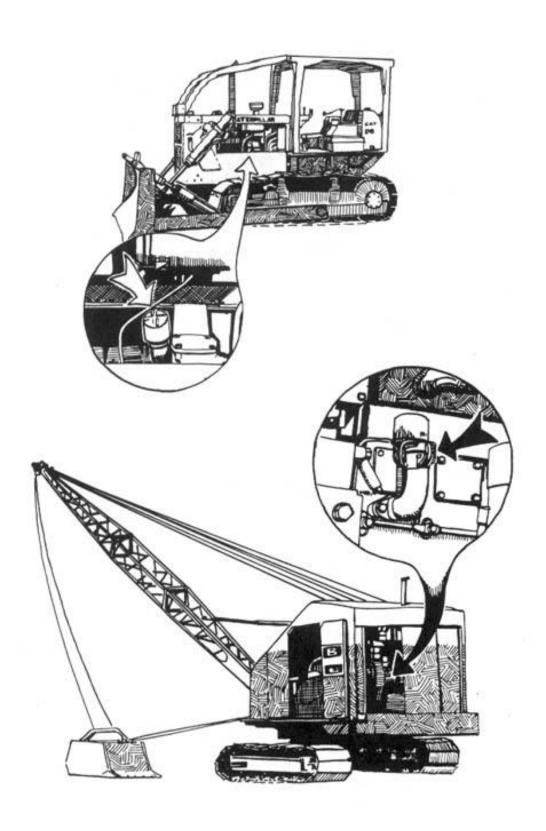

# ??

Bulldozer (w/ripper on rear)

Bulldozer or Crawler Tractor

Small Crawler Tractor

Loader, Front Loader or Front-end Loader

Articulated Loader (pivots in center)

Grader or Road Grader

Wheeled Tractor (w/loader & backhoe attachments)

Scraper (w/2-wheeled tractor)

Hydraulic Excavator

Power Shovel

Backhoe

1-1 ?????????????

5.1

- 1-2 ??????????
- 1-3 ?????????
- - 2-2 ??????????????
    - 3-1 ????????
- - 4-1 ?????????????
    - 4-2
      - 5-1 ???
    - 5-2 ??????