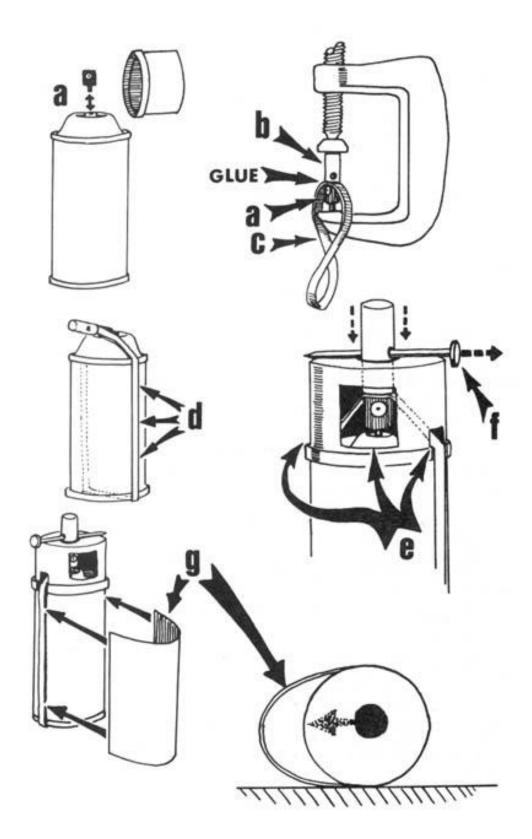

# SPIKE DRIVER

This cheap, easily made tool is necessary for emplacing road spikes. The different parts are shown here in an exploded view. (See text for details.)

First, screw the reducers on the ends of the pipe nipple.

Then, using vise-grips, screw the 1/4 inch nipple into one of the reducers (as tightly as possible).

Finally, saw off the 1/4 inch nipple flush with the reducer. Your road spike driver is ready for use.

### Use of the Road Spike Driver:

Place the driver over the sharpened end of the rebar stake and hammer it in.

Note the "seat" created in the end of the driver (the 1/4 inch nipple screwed into one of the reducers).