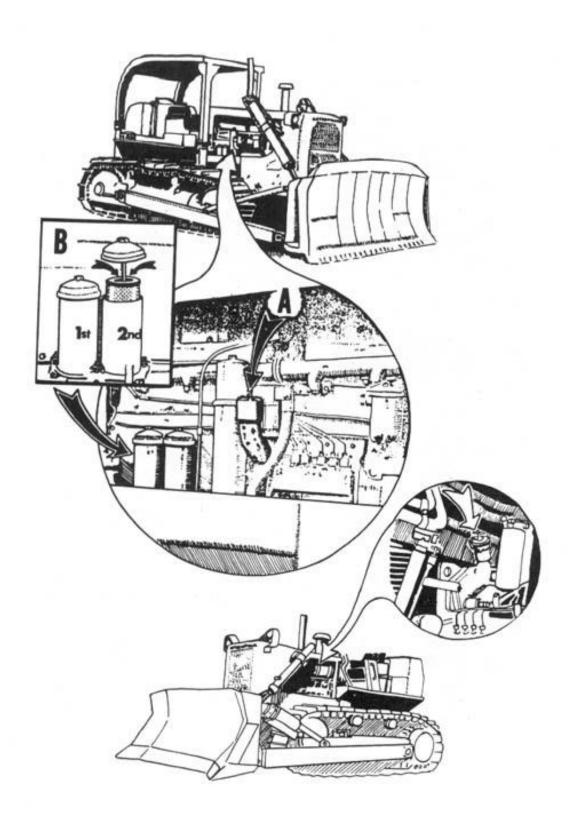

#### ????

TYPICAL SCHEMATIC OF THE FUEL SYSTEM © CATERPHUER TRACTOR CO.

3208 SERIES 8CYL: 636 C.I.D. FIRING ORDER-1-2-7-3-4-5-6-8 RIGHT HAND ROTATION 1. FUEL PRIMING PUMP-CLOSED
2. FUEL PRIMING PUMP-OPEN
3. RETURN LINE FOR C.B.V.
4. CONSTANT BLEED VALUE (C.B.V.)
5. MANIAL BLEED VALUE (M.B.V.)
6. FUEL INJECTION NOTZELE
7. FUEL TANK
8. FUEL INLET LINE
9. FUEL FILTER
10. BYPAGS VALUE FOR PUMP PRIMING
11. FUEL TRANSPER PUMP
12. FUEL BYPAGS VALUE
13. CANSHAFT
14. FOEL INJECTION PUMP HOUSING
À. WATER SEPARATOR

#### ???????

© ????????

3208 ?

8 ? ????? 636

????? 1-2-7-3-4-5-6-8

#### ?????

- 1. ??????—??
- 2. ?????—??
- 3. ??**?!??**?????
  - 4. ?????
  - 5. ?????
  - 6. ????
  - 7. ????
  - 8. ????
  - 9. ??????
- 10. ????????
- 11. ??????

?? 10-80 ??? ??

| 22       | 14,419 🖫 |
|----------|----------|
| 222      | 2,505 🛚  |
| 22       | 7,516 🖸  |
| 22       | 4,800 🖸  |
| 2?<br>2? | 1,735 🖸  |
| [?]      | 1,832 🖫  |