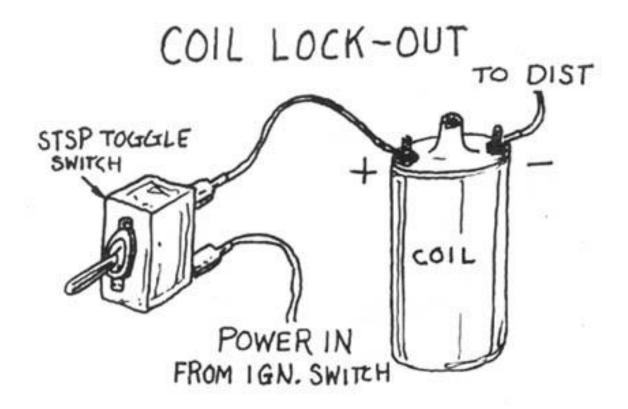

1 ???
    - 5-2 ??????





# ????????

# ???????

















#### ???

#### ?????





???





——T. O. [?][?][?]

#### ????

——*[][][]:[][]*[]

——*[?|[?|[?|[?]]* 

#### ????????

#### ?????????

#### 

#### ????

#### ??

#### ????



#### ???????

——???·???

#### ????



#### ????

### ????

#### ?????

- 1. ????????????????
- 2. ????????????????
- 3.  $\frac{1}{2}$

- 6. 222222222222222222

#### ????

#### ??????????

#### ????

#### ??

#### ????

#### ??

## ??

#### ????



#### ?????

#### ??????

------[?][?][?][?]

#### 7777777777

#### ????



## ????????????????

#### ?????????

#### ??

#### ????

#### ??????

#### ???

#### ??????

# AUX. HEAD LIGHT (TRACTOR LIGHT)



222222222 22 222 POP 22222222222

#### - BRAKE LIGHT LOCK-OUT -



#### ??????

#### ?????????????

??



#### ?????????



NOTE:

MOUNT ELECTRIC PUMP ON FRAME TO AVOID EXCESSIVE NOISE AND VIBRATION

HAVE PARTS TO BY-PASS MECHANICAL PUMP ON HAND (IN CASE OF LEAKS)

USE GOOD HOSE AND CLAMPS ON ALL CONNECTIONS

????????

????????

??????

????

?????

????????

????????

???????

# ??????

| 227922292222222222222222222222222               |
|-------------------------------------------------|
|                                                 |
| 222222222222222222222222222222222222            |
| 2220222222222222222222222222222222222           |
| 222222222222222222222222222222222222222         |
| 222222222222222222222222222222222222            |
| <u>//12292121212121212121212121212121212121</u> |
| ମଧାରମମାରମମାରମମାରମମାରମମାରମମାରମମାରମମାରମମାର        |

- ?????????????????

——*??????* 

#### ????