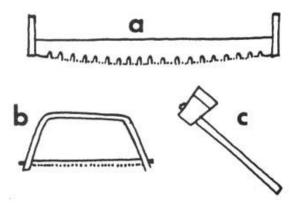

### ????

Tools of the trade: A) crosscut saw; B) D-frame or bow saw; C) axe.

Felling with ropes; stay well outside the danger zone.

22222a22222b2"D"2222c222 2222 222222222222222222222