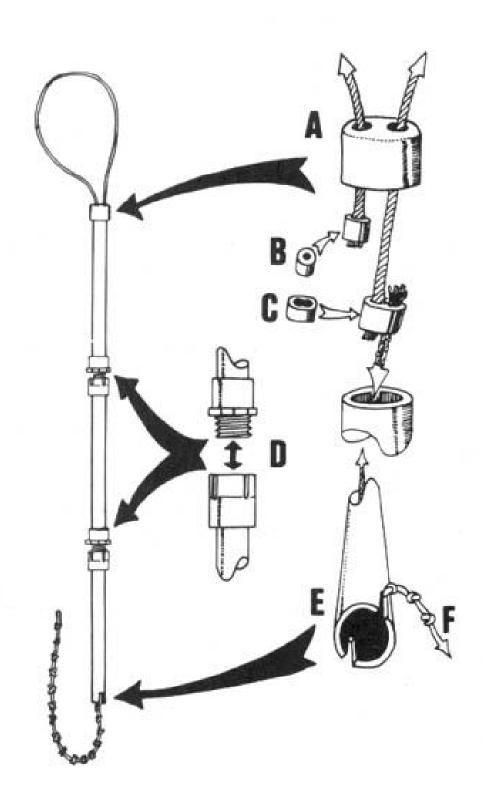

# SPIKE DRIVER

This cheap, easily made tool is necessary for emplacing road spikes. The different parts are shown here in an exploded view. (See text for details.)

First, screw the reducers on the ends of the pipe nipple.

Then, using vise-grips, screw the 1/4 inch nipple into one of the reducers (as tightly as possible).

Finally, saw off the 1/4 inch nipple flush with the reducer. Your road spike driver is ready for use.

### Use of the Road Spike Driver:

Place the driver over the sharpened end of the rebar stake and hammer it in.

Note the "seat" created in the end of the driver (the 1/4 inch nipple screwed into one of the reducers).