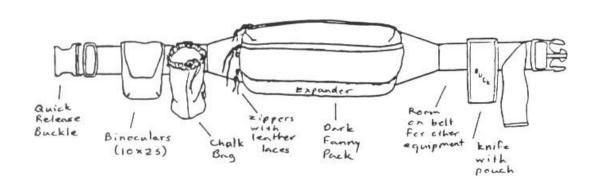

## THE WELL DRESSED TREE SPIKER

A: Concealing headgear (cold weather watch cap shown); B: Felt-tip pen;
C: Pockets with flaps; D: Hammer with lanyard to free hand for using cutters;
E: Cheap cloth gloves; F: Running shoes;

G: 14- to 18-inch bolt cutters (carried from cord sling); H: Spike nail with reinforced silicon silencer; I: Lightweight jacket in forest colors.