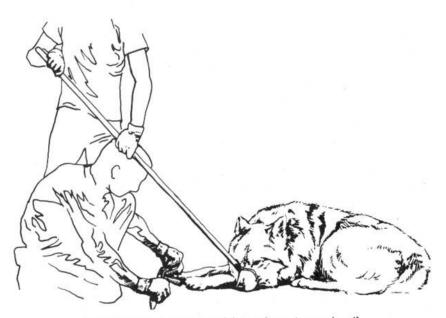

#### ????

——*[?|[?|[?*]

Two ways of using noose stick to immobilize trapped animals.

Team of two using noose stick to release trapped wolf.