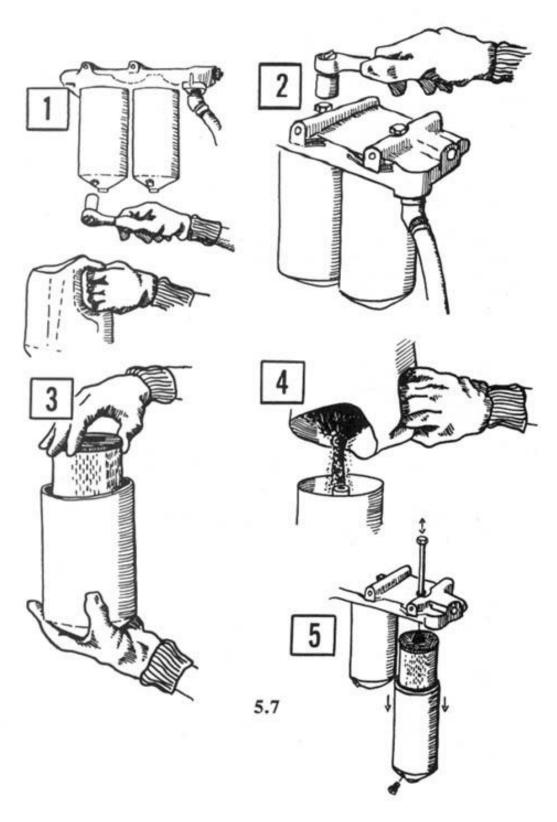

?"???????????</u>

# ??

# ???????

### ??

# ?

#### ????

2??????????????????

- 2?2?2?2?2?2?2?2?2?2?2?2?2?2?2?2

------[?][?]:[?]



???????

8???????

# **? 5 ? ??????**



# ????????????

- 10. 22222222222222
- 11. 22222222222222
- 12. ??????????????

# ?????

# ??



Bulldozer (w/ripper on rear)



Bulldozer or Crawler Tractor



Small Crawler Tractor



Loader, Front Loader or Front-end Loader



Articulated Loader (pivots in center)



Grader or Road Grader



Wheeled Tractor (w/loader & backhoe attachments)



Scraper (w/2-wheeled tractor)



Hydraulic Excavator



Power Shovel



Backhoe

1-1 ?????????????

5.1

- 1-2 ??????????
- 1-3 ?????????
- - 2-2 ??????????????
    - 3-1 ????????
- - 4-1 ?????????????
    - 4-2
      - 5-1 ???
    - 5-2 ??????





# ????????

# ???????

















#### ???

#### ?????





???





——T. O. [?][?][?]

#### ????

——*[][][]:[][]*[]

——*[?|[?|[?|[?]]* 

#### ????????

#### ?????????

#### 

#### ????

#### ??

#### ????



#### ???????

——???·???

#### ????



#### ????

### ????

#### ?????

- 1. ????????????????
- 2. ????????????????
- 3.  $\frac{1}{2}$

- 6. 222222222222222222

#### ????

#### ??????????

#### ????

#### ??

#### ????

#### ??

## ??

#### ????



#### ?????

#### ??????

------[?][?][?][?]

#### 7777777777

#### ????



## ????????????????

#### ?????????

#### ??

#### ????

#### ??????

#### ???

#### ??????

# AUX. HEAD LIGHT (TRACTOR LIGHT)



222222222 22 222 POP 22222222222

#### - BRAKE LIGHT LOCK-OUT -



#### ??????

#### ?????????????

??



#### ?????????



NOTE:

MOUNT ELECTRIC PUMP ON FRA