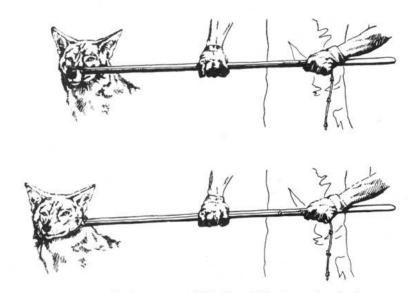

#### ????

——*[?|[?|[?*]

Two ways of using noose stick to immobilize trapped animals.

Team of two using noose stick to release trapped wolf.