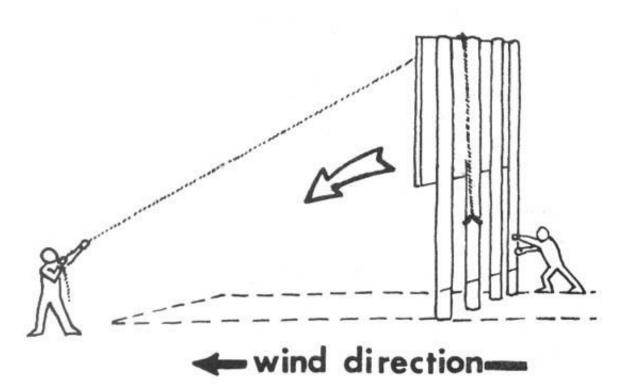

### ?????

Tie the rope high up on a pole and throw the remainder over the top (you may have to weight the end with a rock). Make sure the rope is long enough to keep you out of the danger zone.

?