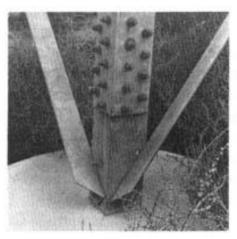

## ????

These nuts and bolts hold the powertower support to its concrete base. They are removable with a ratchet wrench and cheater pipe.

Shotgunner's view of powertower and powerlines. Note the glass or ceramic insulators.