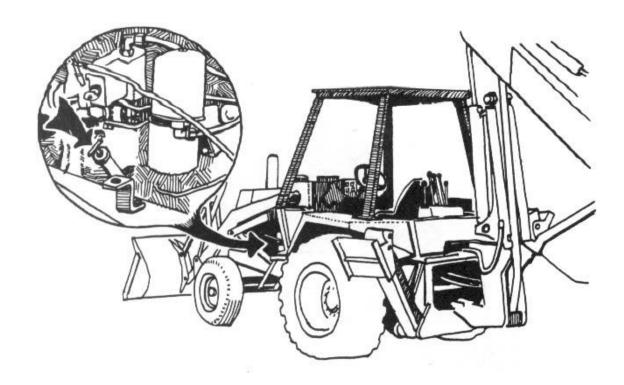

# ??

Bulldozer (w/ripper on rear)

Bulldozer or Crawler Tractor

Small Crawler Tractor

Loader, Front Loader or Front-end Loader

Articulated Loader (pivots in center)

Grader or Road Grader

Wheeled Tractor (w/loader & backhoe attachments)

Scraper (w/2-wheeled tractor)

Hydraulic Excavator

Power Shovel

Backhoe

1-1 ?????????????

5.1

- 1-2 ??????????
- 1-3 ?????????
- - 2-2 ??????????????
    - 3-1 ????????
- - 4-1 ?????????????
    - 4-2
      - 5-1 ???
    - 5-2 ??????