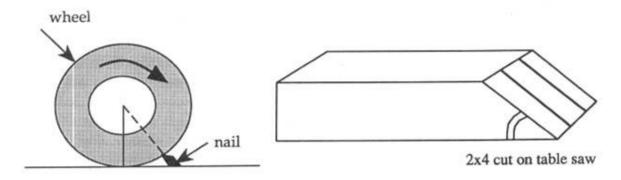

?????????????????



Two possible methods of making caltrops. Top: weld a cross, bend and sharpen. Bottom: weld side by side, bend and sharpen.

#### 

# ????????

# ???

——*[?][?]* 

#### ????

# ???

? 1

| ??     |        |      |  |
|--------|--------|------|--|
| 22     | ??     |      |  |
| 222222 | ????   |      |  |
| ??     |        | '    |  |
| 27 ??? | ?????  | 60.6 |  |
| 30 ??? | ??     | 61.9 |  |
| 34 ??? | ?????? | 63.5 |  |
| 40 ??? | ????   | 65.4 |  |

## ???????

#### TABLE 1

| Tire     | Application   | Angle Off  |
|----------|---------------|------------|
| Diameter | (Oncoming)    | Horizontal |
| 27"      | mountain bike | 60.6       |
| 30"      | sedan         | 61.9       |
| 34"      | pickup, ORV   | 63.5       |
| 40"      | logging truck | 65.4       |



????????????? 2x4??? x ????????

# ????/???????

# ???

### ????

# ?????

-----*[?][?][?*]

#### ????

- <u>????????</u> 5 <u>?"???????"???????????</u>

# ??

# ???????

### ??

# ?

#### ????

2??????????????????

- 2?2?2?2?2?2?2?2?2?2?2?2?2?2?2?2

------[?][?]:[?]



???????

8???????

# **? 5 ? ??????**



# ????????????

- 10. 22222222222222
- 11. 22222222222222
- 12. ??????????????

# ?????

# ??



Bulldozer (w/ripper on rear)



Bulldozer or Crawler Tractor



Small Crawler Tractor



Loader, Front Loader or Front-end Loader



Articulated Loader (pivots in center)



Grader or Road Grader



Wheeled Tractor (w/loader & backhoe attachments)



Scraper (w/2-wheeled tractor)



Hydraulic Excavator



Power Shovel



Backhoe

1-1 ?????????????

5.1

- 1-2 ??????????
- 1-3 ?????????