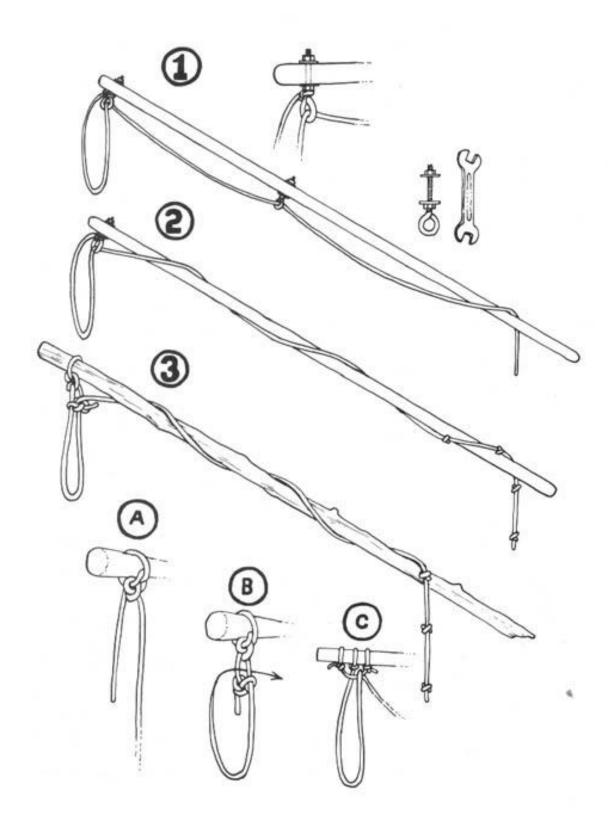

## THE WELL DRESSED TREE SPIKER

A: Concealing headgear (cold weather watch cap shown); B: Felt-tip pen;
C: Pockets with flaps; D: Hammer with lanyard to free hand for using cutters;
E: Cheap cloth gloves; F: Running shoes;

G: 14- to 18-inch bolt cutters (carried from cord sling); H: Spike nail with reinforced silicon silencer; I: Lightweight jacket in forest colors.

## ????????

E???????F????

Spiking at an angle at a low level to prevent felling of the tree.

A bridge timber spike and single jack hammer for use with very large trees. Smaller spikes are fine for general use and can be driven in with a heavy standard hammer.