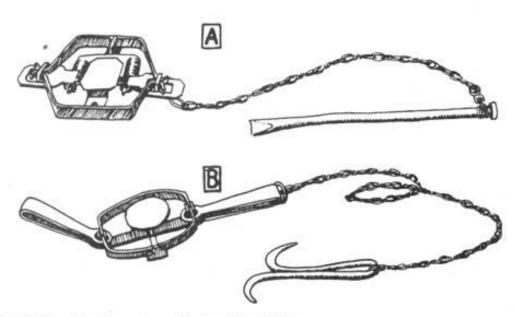

?????????????

- A) Coil spring-type trap attached to stake.
- B) Long spring-type trap attached to hook-type drag. Drags are also made from scrap metal, heavy rocks or combinations of all.