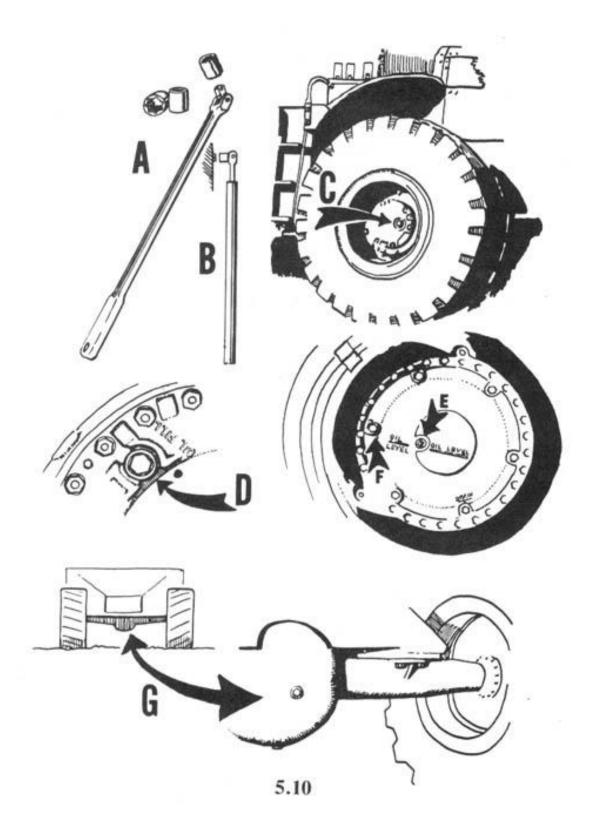

## ????

These nuts and bolts hold the powertower support to its concrete base. They are removable with a ratchet wrench and cheater pipe.

Shotgunner's view of powertower and powerlines. Note the glass or ceramic insulators.