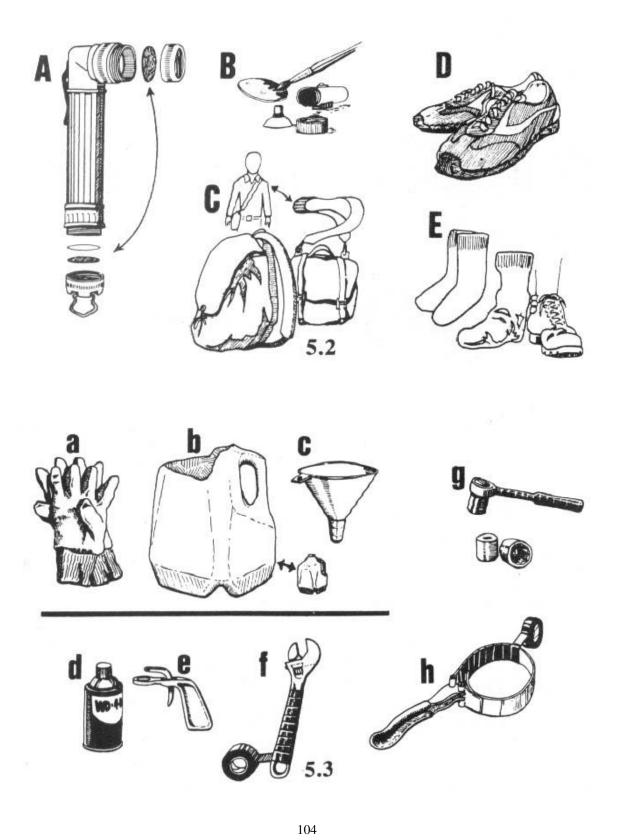

# SPIKE DRIVER

This cheap, easily made tool is necessary for emplacing road spikes. The different parts are shown here in an exploded view. (See text for details.)

First, screw the reducers on the ends of the pipe nipple.

Then, using vise-grips, screw the 1/4 inch nipple into one of the reducers (as tightly as possible).

Finally, saw off the 1/4 inch nipple flush with the reducer. Your road spike driver is ready for use.

### Use of the Road Spike Driver:

Place the driver over the sharpened end of the rebar stake and hammer it in.

Note the "seat" created in the end of the driver (the 1/4 inch nipple screwed into one of the reducers).