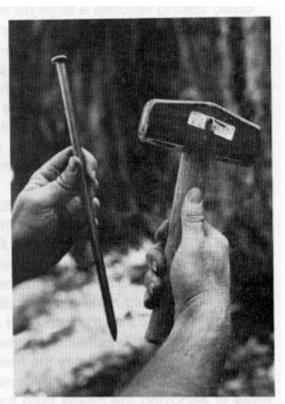

## THE WELL DRESSED TREE SPIKER

A: Concealing headgear (cold weather watch cap shown); B: Felt-tip pen;
C: Pockets with flaps; D: Hammer with lanyard to free hand for using cutters;
E: Cheap cloth gloves; F: Running shoes;

G: 14- to 18-inch bolt cutters (carried from cord sling); H: Spike nail with reinforced silicon silencer; I: Lightweight jacket in forest colors.

## ????????

E???????F????

Spiking at an angle at a low level to prevent felling of the tree.

A bridge timber spike and single jack hammer for use with very large trees. Smaller spikes are fine for general use and can be driven in with a heavy standard hammer.