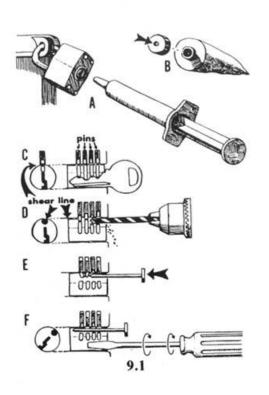

# SPIKE DRIVER

This cheap, easily made tool is necessary for emplacing road spikes. The different parts are shown here in an exploded view. (See text for details.)

First, screw the reducers on the ends of the pipe nipple.

Then, using vise-grips, screw the 1/4 inch nipple into one of the reducers (as tightly as possible).

Finally, saw off the 1/4 inch nipple flush with the reducer. Your road spike driver is ready for use.

### Use of the Road Spike Driver:

Place the driver over the sharpened end of the rebar stake and hammer it in.

Note the "seat" created in the end of the driver (the 1/4 inch nipple screwed into one of the reducers).