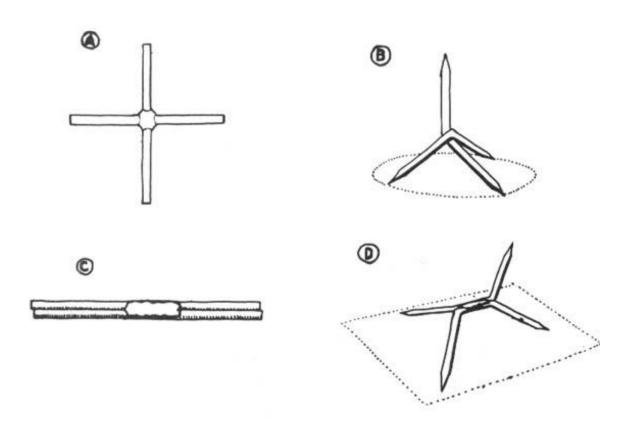

#### ???

- ?-??????
- ??????
- ????????????????
- ???????
- 18 ????????
- ???????
- ?????

- ?????????????????

Two possible methods of making caltrops. Top: weld a cross, bend and sharpen. Bottom: weld side by side, bend and sharpen.