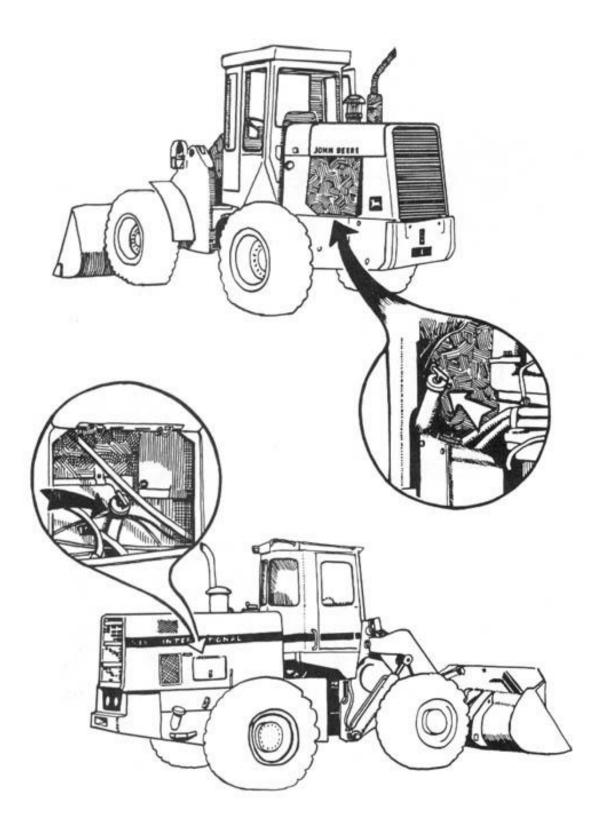

# ??

Bulldozer (w/ripper on rear)

Bulldozer or Crawler Tractor

Small Crawler Tractor

Loader, Front Loader or Front-end Loader

Articulated Loader (pivots in center)

Grader or Road Grader

Wheeled Tractor (w/loader & backhoe attachments)

Scraper (w/2-wheeled tractor)

Hydraulic Excavator

Power Shovel

Backhoe

1-1 ?????????????

5.1

- 1-2 ??????????
- 1-3 ?????????
- - 2-2 ??????????????
    - 3-1 ????????
- - 4-1 ?????????????
    - 4-2
      - 5-1 ???
    - 5-2 ??????