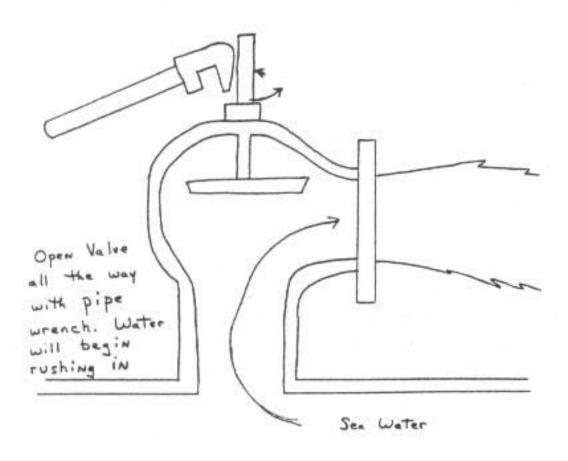

## ????

These nuts and bolts hold the powertower support to its concrete base. They are removable with a ratchet wrench and cheater pipe.

Shotgunner's view of powertower and powerlines. Note the glass or ceramic insulators.