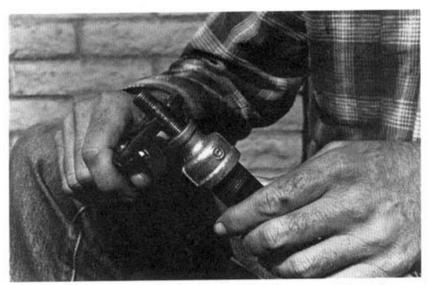

# SPIKE DRIVER

This cheap, easily made tool is necessary for emplacing road spikes. The different parts are shown here in an exploded view. (See text for details.)

First, screw the reducers on the ends of the pipe nipple.

Then, using vise-grips, screw the 1/4 inch nipple into one of the reducers (as tightly as possible).

Finally, saw off the 1/4 inch nipple flush with the reducer. Your road spike driver is ready for use.