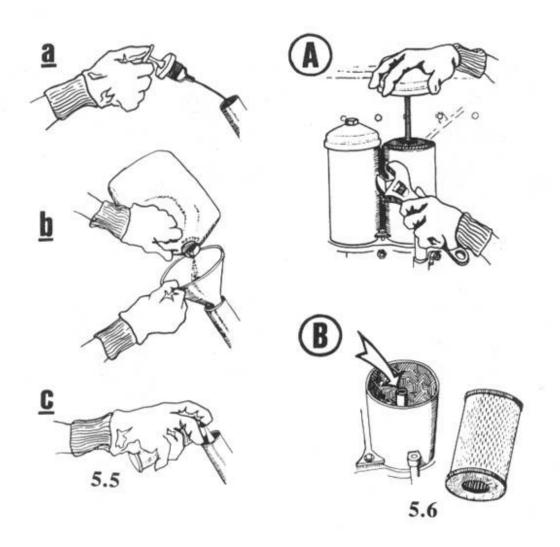

???"???????????</u>

# ??

# ???????

### ??

# ?

#### ????

2??????????????????

- 2?2?2?2?2?2?2?2?2?2?2?2?2?2?2?2

------[?][?]:[?]



???????

8???????

# **? 5 ? ??????**



# ????????????

- 10. 22222222222222
- 11. 22222222222222
- 12. ??????????????

# ?????

# ??



Bulldozer (w/ripper on rear)



Bulldozer or Crawler Tractor



Small Crawler Tractor



Loader, Front Loader or Front-end Loader



Articulated Loader (pivots in center)



Grader or Road Grader



Wheeled Tractor (w/loader & backhoe attachments)



Scraper (w/2-wheeled tractor)



Hydraulic Excavator



Power Shovel



Backhoe

1-1 ?????????????

5.1

- 1-2 ??????????
- 1-3 ?????????
- - 2-2 ??????????????
    - 3-1 ????????
- - 4-1 ?????????????
    - 4-2
      - 5-1 ???
    - 5-2 ??????





# ????????

# ???????

















#### ???

#### ?????





???





——T. O. [?][?][?]

#### ????

——*[][][]:[][]*[]

——*[?|[?|[?|[?]]* 

#### ????????

#### ?????????

#### 

#### ????

#### ??

#### ????



#### ???????

——???·???

#### ????



#### ????

### ????

#### ?????

- 1. ????????????????
- 2. ????????????????
- 3.  $\frac{1}{2}$

- 6. 222222222222222222

#### ????

#### ??????????

#### ????

#### ??

#### ????

#### ??

## ??

#### ????



#### ?????

#### ??????

------[?][?][?][?]

#### 7777777777

#### ????



## ????????????????

#### ?????????

#### ??

#### ????

#### ??????

#### ???

#### ??????

# AUX. HEAD LIGHT (TRACTOR LIGHT)



222222222 22 222 POP 22222222222

#### - BRAKE LIGHT LOCK-OUT -



#### ??????

#### ?????????????

??



#### ?????????



NOTE:

MOUNT ELECTRIC PUMP ON F