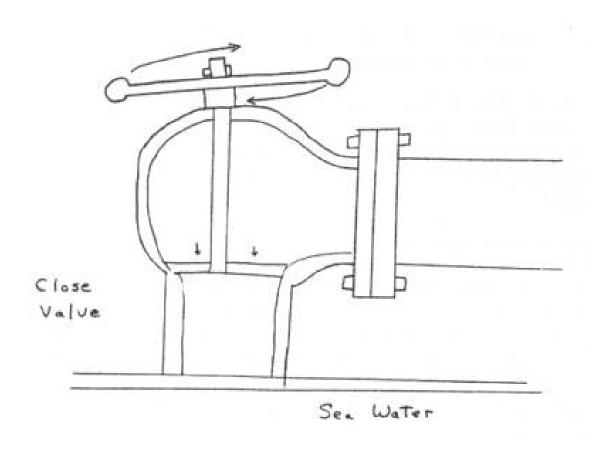

## ????

These nuts and bolts hold the powertower support to its concrete base. They are removable with a ratchet wrench and cheater pipe.

Shotgunner's view of powertower and powerlines. Note the glass or ceramic insulators.