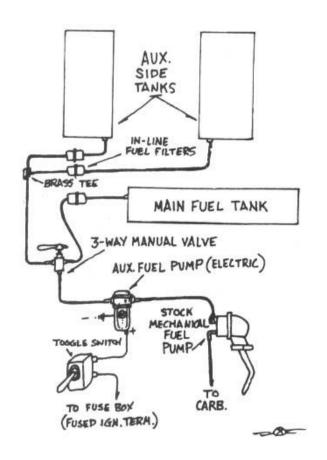

#### ?????????????

??

#### ?????????

NOTE:

MOUNT ELECTRIC PUMP ON FRAME TO AVOID EXCESSIVE NOISE AND VIBRATION

HAVE PARTS TO BY-PASS MECHANICAL PUMP ON HAND (IN CASE OF LEAKS)

USE GOOD HOSE AND CLAMPS ON ALL CONNECTIONS

????????

????????

??????

????

?????

????????

????????

???????