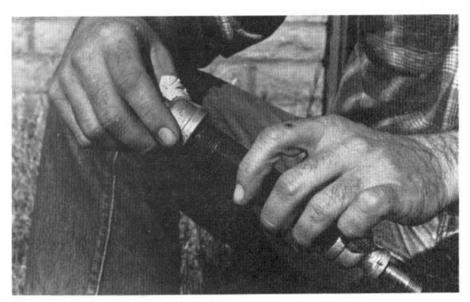

# SPIKE DRIVER

This cheap, easily made tool is necessary for emplacing road spikes. The different parts are shown here in an exploded view. (See text for details.)

First, screw the reducers on the ends of the pipe nipple.

Then, using vise-grips, screw the 1/4 inch nipple into one of the reducers (as tightly as possible).

Finally, saw off the 1/4 inch nipple flush with the reducer. Your road spike driver is ready for use.