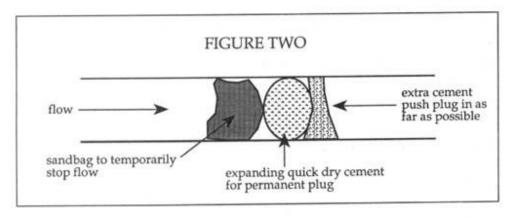

## ??

| 2222           | 15                                           |
|----------------|----------------------------------------------|
| <b>???</b>     | 17                                           |
| 2 1 2 22222222 | 19                                           |
| ???1993 ???    | 23                                           |
| ? 2 ? ???????  | 24                                           |
|                | 27                                           |
| <del></del>    | 30<br>31<br>31<br>34<br>35<br>36<br>36<br>37 |
| <del></del>    | 38<br>38<br>39<br>39<br>39<br>41<br>41<br>41 |
| 22222          | <b>42</b><br>42<br>44                        |