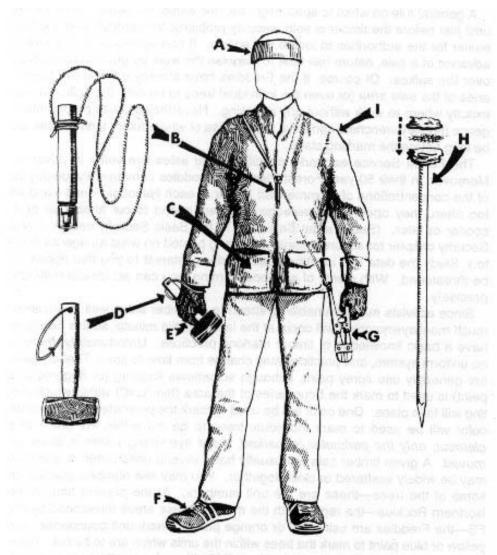

## THE WELL DRESSED TREE SPIKER

A: Concealing headgear (cold weather watch cap shown); B: Felt-tip pen;
C: Pockets with flaps; D: Hammer with lanyard to free hand for using cutters;
E: Cheap cloth gloves; F: Running shoes;

G: 14- to 18-inch bolt cutters (carried from cord sling); H: Spike nail with reinforced silicon silencer; I: Lightweight jacket in forest colors.