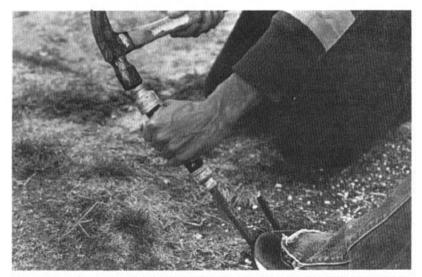

### Use of the Road Spike Driver:

Place the driver over the sharpened end of the rebar stake and hammer it in.

Note the "seat" created in the end of the driver (the 1/4 inch nipple screwed into one of the reducers).