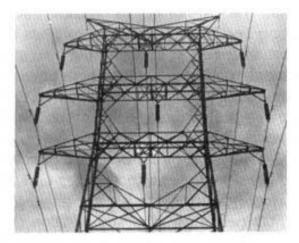

## ????

These nuts and bolts hold the powertower support to its concrete base. They are removable with a ratchet wrench and cheater pipe.

Shotgunner's view of powertower and powerlines. Note the glass or ceramic insulators.

## ????