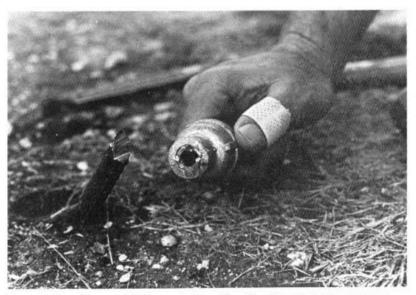

### Use of the Road Spike Driver:

Place the driver over the sharpened end of the rebar stake and hammer it in.

Note the "seat" created in the end of the driver (the 1/4 inch nipple screwed into one of the reducers).