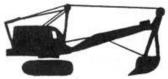

Scraper (w/2-wheeled tractor)

Hydraulic Excavator

Power Shovel

Backhoe

1-1 ?????????????

5.1

- 1-2 ??????????
- 1-3 ?????????
- - 2-2 ??????????????
    - 3-1 ????????
- - 4-1 ?????????????
    - 4-2
      - 5-1 ???
    - 5-2 ??????