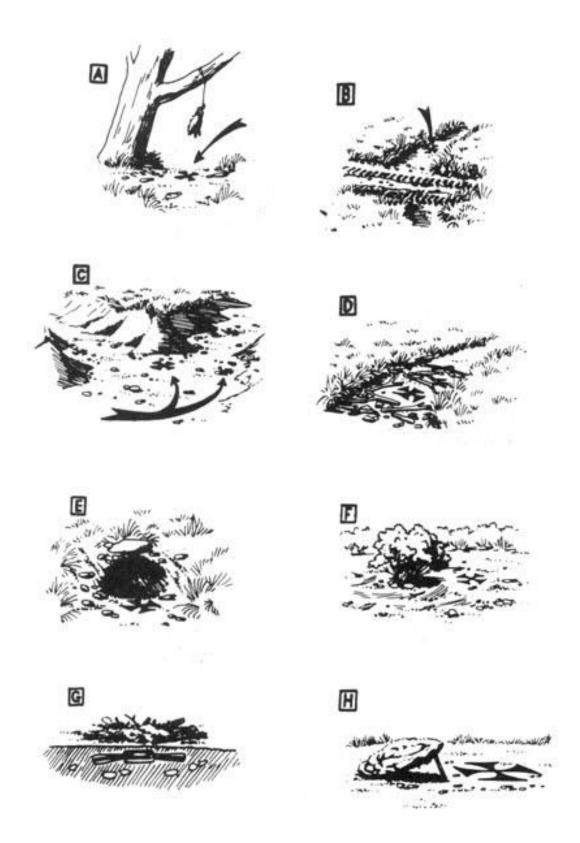

NSHAFT
14. FOEL INJECTION PUMP HOUSING
À. WATER SEPARATOR



Bulldozer. Note the smoke stack (exhaust pipe).

#### ???????

© ????????

3208 ?

8 ? ????? 636

????? 1-2-7-3-4-5-6-8

#### ?????

- 1. ??????—??
- 2. ?????—??
- 3. ??**?!??**?????
  - 4. ?????
  - 5. ?????
  - 6. ????
  - 7. ????
  - 8. ????
  - 9. ??????
- 10. ????????
- 11. ??????



?? 10-80 ??? ??



| 22       | 14,419 🖫 |
|----------|----------|
| 222      | 2,505 🛚  |
| 22       | 7,516 🖸  |
| 22       | 4,800 🖸  |
| 2?<br>2? | 1,735 🖸  |
| [?]      | 1,832 🖫  |

?????????????



- A) Coil spring-type trap attached to stake.
- B) Long spring-type trap attached to hook-type drag. Drags are also made from scrap metal, heavy rocks or combinations of all.

#### ??????????

#### ?????

- 9. ?????????????

- 14. ???????????





NOTARION PROPRIORIZATION PROP

# ???????



Improvised gloves using a bandanna: A) tie corner of bandanna to wrist; B) gripping an object to avoid leaving fingerprints.

22222222A2222222222222B222222222222

#### ???????

#### ?????

- 3. 7777777777777777777777777777777
- A. ???????????????
- C. ????????????????

#### ?????????????



#### ??????

#### ???????

#### ????

——*[?|[?|[?*]





Two ways of using noose stick to immobilize trapped animals.



Team of two using noose stick to release trapped wolf.

# ??????

# ????

A?????????





# ????

# ????

#### ?????

## ????

???????????????????**?????**?



# ????????

# ? 7 ? ????????



????

# ???????

## ??????

## ???

# ???????

## **''?????????**'

- ??????

- ?????????????????
- ????????????????????????
- ???????????

<sup>&<