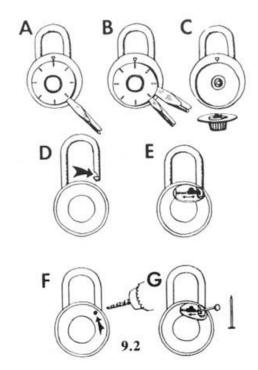

# SPIKE DRIVER

This cheap, easily made tool is necessary for emplacing road spikes. The different parts are shown here in an exploded view. (See text for details.)

First, screw the reducers on the ends of the pipe nipple.

Then, using vise-grips, screw the 1/4 inch nipple into one of the reducers (as tightly as possible).

Finally, saw off the 1/4 inch nipple flush with the reducer. Your road spike driver is ready for use.

### Use of the Road Spike Driver:

Place the driver over the sharpened end of the rebar stake and hammer it in.

Note the "seat" created in the end of the driver (the 1/4 inch nipple screwed into one of the reducers).