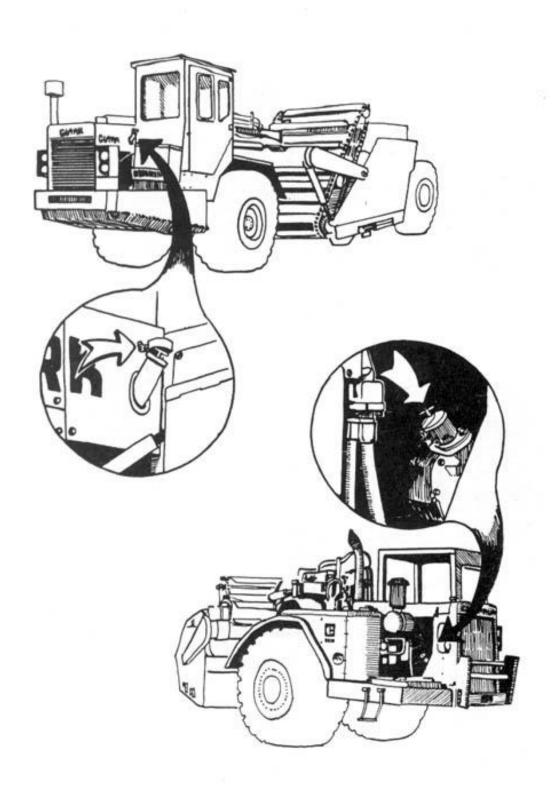

# ??

Bulldozer (w/ripper on rear)

Bulldozer or Crawler Tractor

Small Crawler Tractor

Loader, Front Loader or Front-end Loader

Articulated Loader (pivots in center)

Grader or Road Grader

Wheeled Tractor (w/loader & backhoe attachments)

Scraper (w/2-wheeled tractor)

Hydraulic Excavator

Power Shovel

Backhoe

1-1 ?????????????

5.1

- 1-2 ??????????
- 1-3 ?????????
- - 2-2 ??????????????
    - 3-1 ????????
- - 4-1 ?????????????
    - 4-2
      - 5-1 ???
    - 5-2 ??????