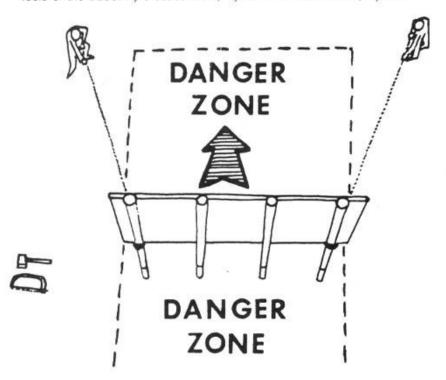

### ????

Tools of the trade: A) crosscut saw; B) D-frame or bow saw; C) axe.

Felling with ropes; stay well outside the danger zone.

22222a22222b2"D"2222c222 2222 222222222222222222222