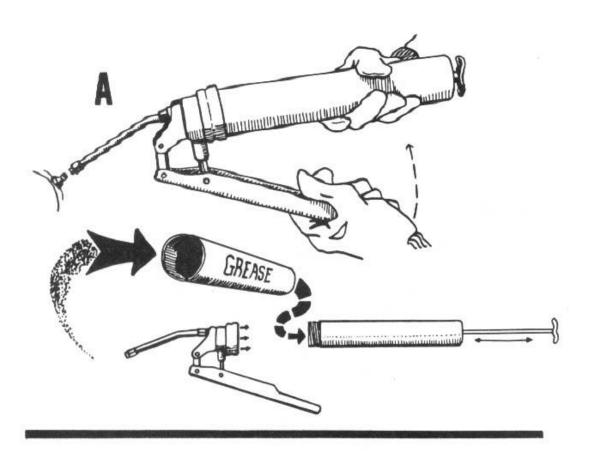

# ??

Bulldozer (w/ripper on rear)

Bulldozer or Crawler Tractor

Small Crawler Tractor

Loader, Front Loader or Front-end Loader

Articulated Loader (pivots in center)

Grader or Road Grader

Wheeled Tractor (w/loader & backhoe attachments)

Scraper (w/2-wheeled tractor)

Hydraulic Excavator

Power Shovel

Backhoe

1-1 ?????????????

5.1

- 1-2 ??????????
- 1-3 ?????????
- - 2-2 ??????????????
    - 3-1 ????????
- - 4-1 ?????????????
    - 4-2
      - 5-1 ???
    - 5-2 ??????