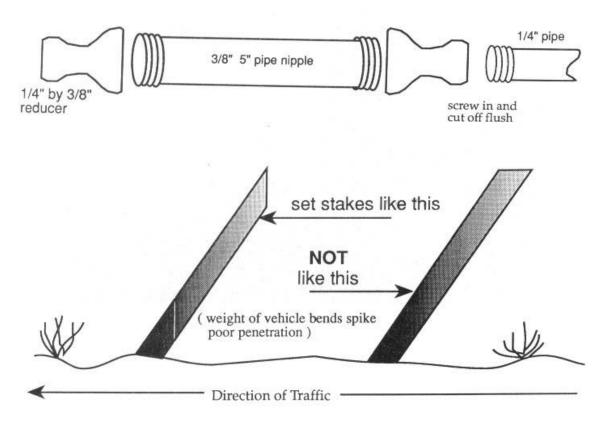

# SPIKE DRIVER

This cheap, easily made tool is necessary for emplacing road spikes. The different parts are shown here in an exploded view. (See text for details.)

First, screw the reducers on the ends of the pipe nipple.

Then, using vise-grips, screw the 1/4 inch nipple into one of the reducers (as tightly as possible).

Finally, saw off the 1/4 inch nipple flush with the reducer. Your road spike driver is ready for use.

### Use of the Road Spike Driver:

Place the driver over the sharpened end of the rebar stake and hammer it in.

Note the "seat" created in the end of the driver (the 1/4 inch nipple screwed into one of the reducers).