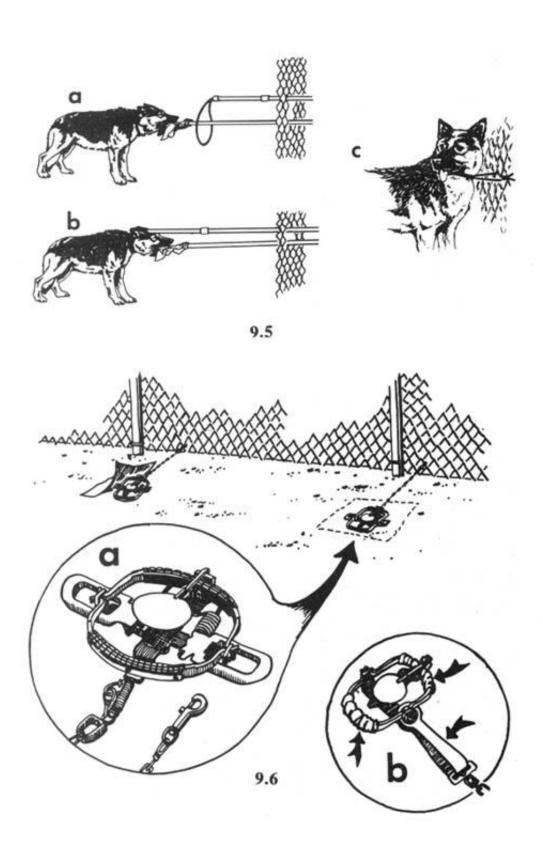

?????????????

- A) Coil spring-type trap attached to stake.
- B) Long spring-type trap attached to hook-type drag. Drags are also made from scrap metal, heavy rocks or combinations of all.

#### ????

——*[?|[?|[?*]

Two ways of using noose stick to immobilize trapped animals.

Team of two using noose stick to release trapped wolf.