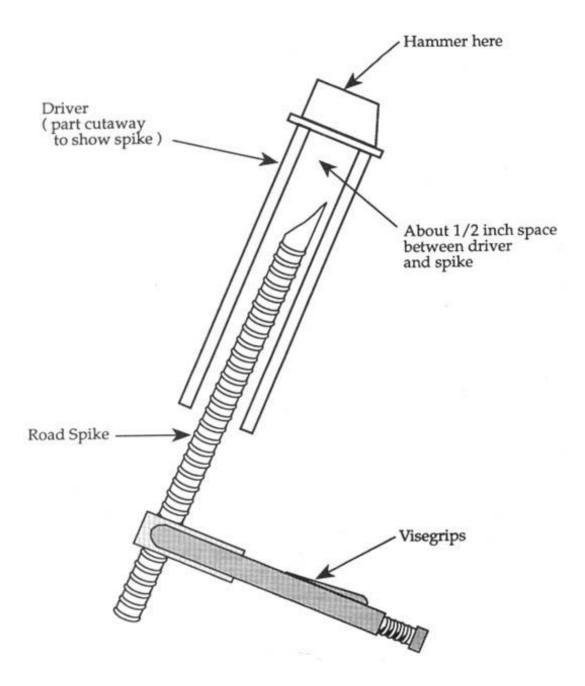

# SPIKE DRIVER

This cheap, easily made tool is necessary for emplacing road spikes. The different parts are shown here in an exploded view. (See text for details.)

First, screw the reducers on the ends of the pipe nipple.

Then, using vise-grips, screw the 1/4 inch nipple into one of the reducers (as tightly as possible).

Finally, saw off the 1/4 inch nipple flush with the reducer. Your road spike driver is ready for use.

### Use of the Road Spike Driver:

Place the driver over the sharpened end of the rebar stake and hammer it in.

Note the "seat" created in the end of the driver (the 1/4 inch nipple screwed into one of the reducers).