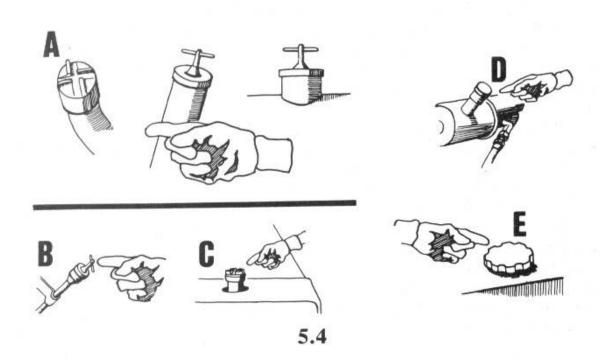

>????????</u> 5 <u>?"???????"???????????</u>

# ??

# ???????

### ??

# ?

#### ????

2??????????????????

- 2?2?2?2?2?2?2?2?2?2?2?2?2?2?2?2

------[?][?]:[?]



???????

8???????

# **? 5 ? ??????**



# ????????????

- 10. 22222222222222
- 11. 22222222222222
- 12. ??????????????

# ?????

# ??



Bulldozer (w/ripper on rear)



Bulldozer or Crawler Tractor



Small Crawler Tractor



Loader, Front Loader or Front-end Loader



Articulated Loader (pivots in center)



Grader or Road Grader



Wheeled Tractor (w/loader & backhoe attachments)



Scraper (w/2-wheeled tractor)



Hydraulic Excavator



Power Shovel



Backhoe

1-1 ?????????????

5.1

- 1-2 ??????????
- 1-3 ?????????
- - 2-2 ??????????????
    - 3-1 ????????
- - 4-1 ?????????????
    - 4-2
      - 5-1 ???
    - 5-2 ??????





# ????????

# ???????

















#### ???

#### ?????





???





——T. O. [?][?][?]

#### ????

——*[][][]:[][]*[]

——*[?|[?|[?|[?]]* 

#### ????????

#### ?????????

#### 

#### ????

#### ??

#### ????



#### ???????

——???·???

#### ????



#### ????

### ????

#### ?????

- 1. ????????????????
- 2. ????????????????
- 3.  $\frac{1}{2}$

- 6. 222222222222222222

#### ????

#### ??????????

#### ????

#### ??

#### ????

#### ??

## ??

#### ????



#### ?????

#### ??????

------[?][?][?][?]

#### 7777777777

#### ????



## ????????????????

#### ?????????

#### ??

#### ????

#### ??????

#### ???

#### ??????

# AUX. HEAD LIGHT (TRACTOR LIGHT)



222222222 22 222 POP 22222222222

#### - BRAKE LIGHT LOCK-OUT -



#### ??????

#### ?????????????

??



#### ?????????



NOTE: