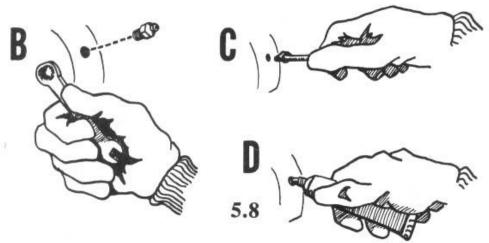

# ??

Bulldozer (w/ripper on rear)

Bulldozer or Crawler Tractor

Small Crawler Tractor

Loader, Front Loader or Front-end Loader

Articulated Loader (pivots in center)

Grader or Road Grader

Wheeled Tractor (w/loader & backhoe attachments)

Scraper (w/2-wheeled tractor)

Hydraulic Excavator

Power Shovel

Backhoe

1-1 ?????????????

5.1

- 1-2 ??????????
- 1-3 ?????????
- - 2-2 ??????????????
    - 3-1 ????????
- - 4-1 ?????????????
    - 4-2
      - 5-1 ???
    - 5-2 ??????