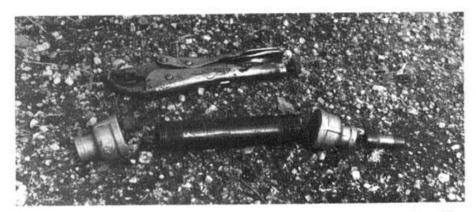

# SPIKE DRIVER

This cheap, easily made tool is necessary for emplacing road spikes. The different parts are shown here in an exploded view. (See text for details.)

First, screw the reducers on the ends of the pipe nipple.

Then, using vise-grips, screw the 1/4 inch nipple into one of the reducers (as tightly as possible).

Finally, saw off the 1/4 inch nipple flush with the reducer. Your road spike driver is ready for use.

### Use of the Road Spike Driver:

Place the driver over the sharpened end of the rebar stake and hammer it in.

Note the "seat" created in the end of the driver (the 1/4 inch nipple screwed into one of the reducers).