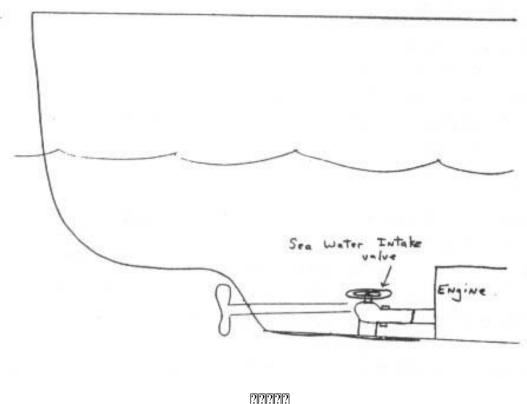

#### ?????????

NOTE:

MOUNT ELECTRIC PUMP ON FRAME TO AVOID EXCESSIVE NOISE AND VIBRATION

HAVE PARTS TO BY-PASS MECHANICAL PUMP ON HAND (IN CASE OF LEAKS)

USE GOOD HOSE AND CLAMPS ON ALL CONNECTIONS

????????

????????

??????

????

?????

????????

????????

???????