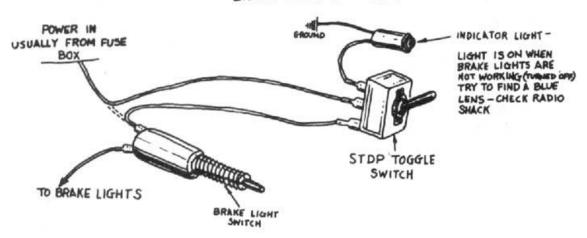

4-1 ?????????????
    - 4-2
      - 5-1 ???
    - 5-2 ??????





# ????????

# ???????

















#### ???

#### ?????





???





——T. O. [?][?][?]

#### ????

——*[][][]:[][]*[]

——*[?|[?|[?|[?]]* 

#### ????????

#### ?????????

#### 

#### ????

#### ??

#### ????



#### ???????

——???·???

#### ????



#### ????

### ????

#### ?????

- 1. ????????????????
- 2. ????????????????
- 3.  $\frac{1}{2}$

- 6. 222222222222222222

#### ????

#### ??????????

#### ????

#### ??

#### ????

#### ??

## ??

#### ????



#### ?????

#### ??????

------[?][?][?][?]

#### 7777777777

#### ????



## ????????????????

#### ?????????

#### ??

#### ????

#### ??????

#### ???

#### ??????

# AUX. HEAD LIGHT (TRACTOR LIGHT)



222222222 22 222 POP 22222222222

#### - BRAKE LIGHT LOCK-OUT -



#### ??????

#### ?????????????

??



#### ?????????



NOTE:

MOUNT ELECTRIC PUMP ON FRAME TO AVOID EXCESSIVE NOISE AND VIBRATION

HAVE PARTS TO BY-PASS MECHANICAL PUMP ON HAND (IN CASE OF LEAKS)

USE GOOD HOSE AND CLAMPS ON ALL CONNECTIONS

????????

????????

??????

????

?????

????????

????????

???????

# ??????

| 227922292222222222222222222222222               |
|-------------------------------------------------|
|                                                 |
| 222222222222222222222222222222222222            |
| 2220222222222222222222222222222222222           |
| 222222222222222222222222222222222222222         |
| 222222222222222222222222222222222222            |
| <u>//12292121212121212121212121212121212121</u> |
| ମଧାରମମାରମମାରମମାରମମାରମମାରମମାରମମାରମମାରମମାର        |

- ???