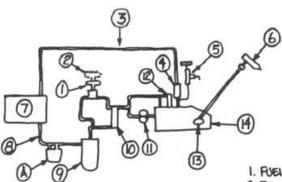

#### ????

TYPICAL SCHEMATIC OF THE FUEL SYSTEM © CATERPHUER TRACTOR CO.

3208 SERIES 8CYL: 636 C.I.D. FIRING ORDER-1-2-7-3-4-5-6-8 RIGHT HAND ROTATION 1. FUEL PRIMING PUMP-CLOSED
2. FUEL PRIMING PUMP-OPEN
3. RETURN LINE FOR C.B.V.
4. CONSTANT BLEED VALUE (C.B.V.)
5. MANIAL BLEED VALUE (M.B.V.)
6. FUEL INJECTION NOTZELE
7. FUEL TANK
8. FUEL INLET LINE
9. FUEL FILTER
10. BYPAGS VALUE FOR PUMP PRIMING
11. FUEL TRANSPER PUMP
12. FUEL BYPAGS VALUE
13. CANSHAFT
14. FOEL INJECTION PUMP HOUSING
À. WATER SEPARATOR

#### ???????

© ????????

3208 ?

8 ? ????? 636

????? 1-2-7-3-4-5-6-8

#### ?????

- 1. ??????—??
- 2. ?????—??
- 3. ??**?!??**?????
  - 4. ?????
  - 5. ?????
  - 6. ????
  - 7. ????
  - 8. ????
  - 9. ??????
- 10. ????????
- 11. ??????

?? 10-80 ??? ??

| 22       | 14,419 🖫 |
|----------|----------|
| 222      | 2,505 🛚  |
| 22       | 7,516 🖸  |
| 22       | 4,800 🖸  |
| 2?<br>2? | 1,735 🖸  |
| [?]      | 1,832 🖫  |