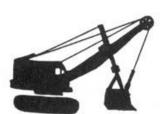

Scraper (w/2-wheeled tractor)

Hydraulic Excavator

Power Shovel

Backhoe

1-1 ?????????????

5.1

- 1-2 ??????????
- 1-3 ?????????
- - 2-2 ??????????????
    - 3-1 ????????
- - 4-1 ?????????????
    - 4-2
      - 5-1 ???
    - 5-2 ??????