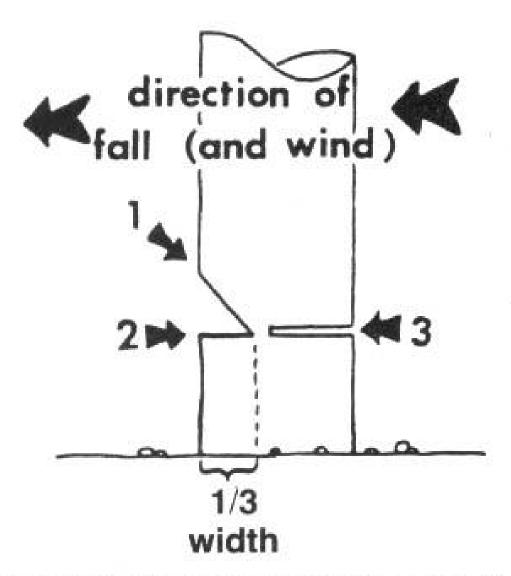

### ??

Chainsaw felling; note sequence of cuts.

22222222 1/3 22 222222222222222

22/2/2

?!?——222?2?2?2?2?2?2?2?2?2?2?2?2?2?

---BUGA UP