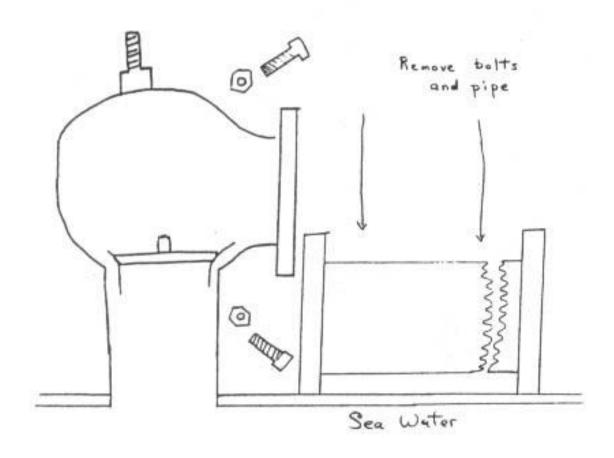

## ????

These nuts and bolts hold the powertower support to its concrete base. They are removable with a ratchet wrench and cheater pipe.

Shotgunner's view of powertower and powerlines. Note the glass or ceramic insulators.