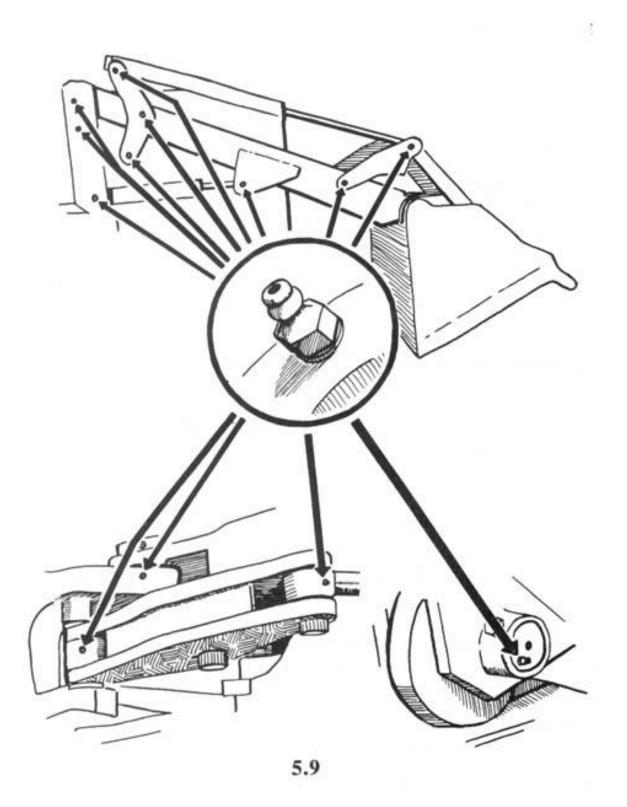

# ??

Bulldozer (w/ripper on rear)

Bulldozer or Crawler Tractor

Small Crawler Tractor

Loader, Front Loader or Front-end Loader

Articulated Loader (pivots in center)

Grader or Road Grader

Wheeled Tractor (w/loader & backhoe attachments)

Scraper (w/2-wheeled tractor)

Hydraulic Excavator

Power Shovel

Backhoe

1-1 ?????????????

5.1

- 1-2 ??????????
- 1-3 ?????????
- - 2-2 ??????????????
    - 3-1 ????????
- - 4-1 ?????????????
    - 4-2
      - 5-1 ???
    - 5-2 ??????