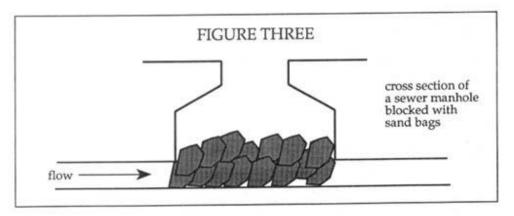

## ??

| 2222           | 15                                           |
|----------------|----------------------------------------------|
| <b>???</b>     | 17                                           |
| 2 1 2 22222222 | 19                                           |
| ???1993 ???    | 23                                           |
| ? 2 ? ???????  | 24                                           |
|                | 27                                           |
| <del></del>    | 30<br>31<br>31<br>34<br>35<br>36<br>36<br>37 |
| <del></del>    | 38<br>38<br>39<br>39<br>39<br>41<br>41<br>41 |
| 22222          | <b>42</b><br>42<br>44                        |