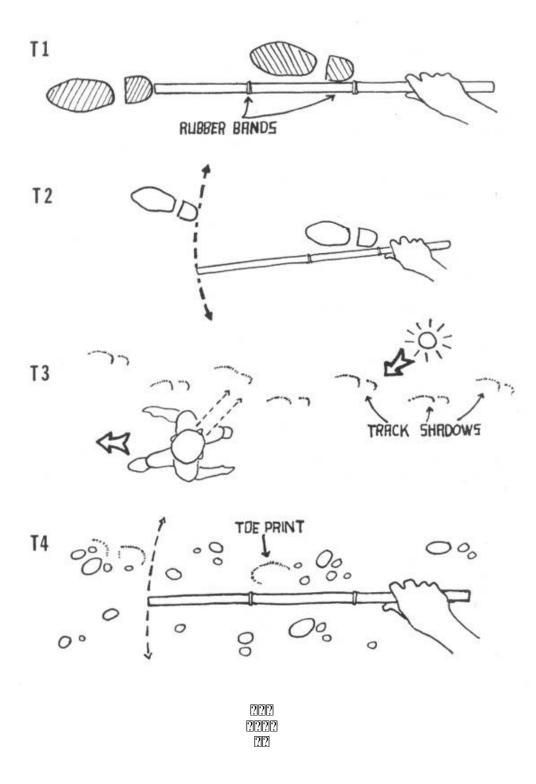

- ?????
- ???????????
- ?????
- ??
- ???
- ??
- ??????????????????
- ???
- ???
- ???????
- ????/???
- ?????????????

## ??

——DIY ?!?!?



# ???????

#### ??????

#### ?????

#### ????

- ???????????????????????????

#### ?????

## ???????

## ???????

- ?????????????
  - 30 ? 50 MHz?????—?????VHF?????
  - 144 ? 174 MHz—????????
  - 440 ? 512 MHz—?????UHF???

#### ????

#### ??????????

|          | ???        | 222       |
|----------|------------|-----------|
| 2222     | 49-H       | 49-HD     |
| ???????? | 49-S       | 49-H5     |
| ?!?      | 1 ? 9 ???? | 4 2 5 222 |
| 22<br>22 | 22 30 22   | 22 50 22  |

#### ?????????

-----<u>|?||?</u>

## ??

——?????·??



# ?????

#### ???

#### ???????

#### ???????

#### ?????

#### ???

- 3. ???????????

#### ?????

### ??????

## ???

# ??



## ????

#### ???????????

- ?????????????????????????

- .....???????.....?????????????
- ..... 2222222222222



#### ?????

### ?????

### FBI ???????

## ??

## ??????

## ????

## ??

## ???

# ???????

#### DNA"????"

#### ????

## ????

#### ??????????

### ?????????

## ????????

?????????????????

#### ????

#### ????

**----**[?][?]

# ???????

### ???????

#### ??????

## ????

### ???????

#### ????

#### ??????

### ????

### ??????

#### ????????????????????????

- ???"??"??????????????
- ????????????????

- ???????????

## ?????????????

### ?

#### ????

## ???





### ??

#### ????

### ??

## ???????

#### ???



## ??

#### ????

- ???????????????

## ???



- ????????????????
- ?????????????????





#### ????????

#### ????

### ?????

#### ????

#### ????

#### ??