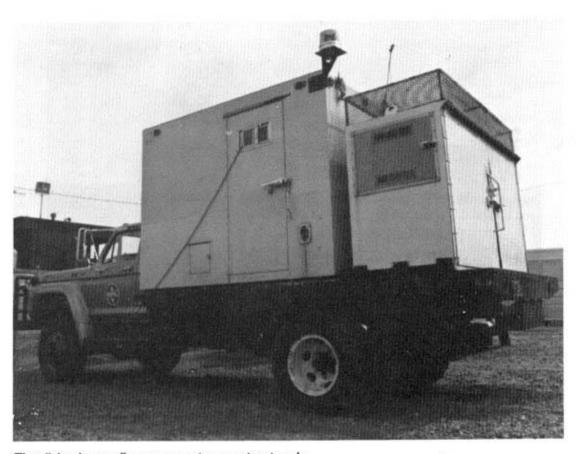

????????????....

  - 3-1 22222222222 2222222222222

    - - 4-2 ???????.....????????
  - - - 5-2 ??????????????

# ??

## ?????????????

# ??

## ?????





- - - - 3-1 <u>???????????</u> ??? ???????...
        - 3-2 ???????**??**???????.....
          - 3-3 2222222222222
- - 4-1 ???????????????
  - - 4-3 ????????"????".....????????
    - 5-1 222 22222 22222 222222

## ?????????

——T. O. 2222

#### ????

-----*|?||?||?*||?

# ????????????????

# ?????????

# ??

# ??



# ????

## ??

### ????



## ????





These nuts and bolts hold the powertower support to its concrete base. They are removable with a ratchet wrench and cheater pipe.



Shotgunner's view of powertower and powerlines. Note the glass or ceramic insulators.

## ????

# ????

## ??????????

# ????????

——*[][][][]:[][]* 



The "doghouse" or computer center truck.

"???"?????????



Truck with seismic cable.



Vibe truck.

22222222 22222



Seismic cable. Note cableheads.



Geophones.

### ????

——*????*:*???*:??

# ???????

## ????

# ????







## ???????

# ??

- - ??——?????
  - ??——????????????????

  - ??——??????

# ??

## ????

# ???????

????

# ??

?!?!?!?!?!?!?!?!?!?!?!?!?!?

- 1. ??????
- 2. ???????
- 3. ?????
- 4. ????
- 5. ???????????

## ??

- ?????????????????
- ??????
- ????????????

## ????

?????????

?????????????????

- ????????

## ????



Windmill. Note windlass (arrow).



Typical stock tank.



Float-valve regulates water level in stock tank.

# ????????

# ??

### ????

- ?????????????????

# 

——T. O. [?][?][?]



# ??

# ????

### ?????????

#### ????

#### ??????

### ????

# ?