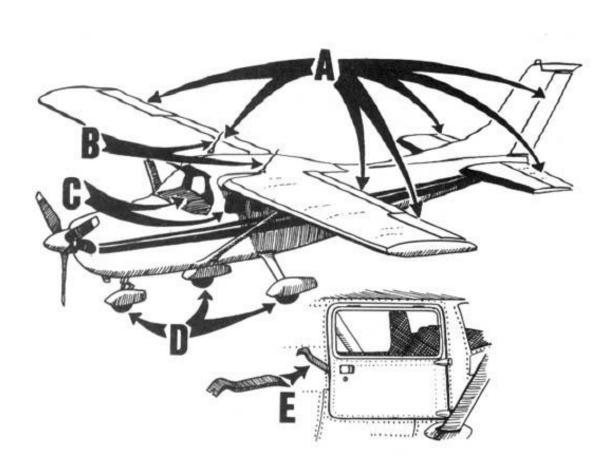

# AUX. HEAD LIGHT (TRACTOR LIGHT)

222222222 22 222 POP 22222222222

#### - BRAKE LIGHT LOCK-OUT -

#### ??????

#### ?????????????

??

#### ?????????

NOTE:

MOUNT ELECTRIC PUMP ON FRAME TO AVOID EXCESSIVE NOISE AND VIBRATION

HAVE PARTS TO BY-PASS MECHANICAL PUMP ON HAND (IN CASE OF LEAKS)

USE GOOD HOSE AND CLAMPS ON ALL CONNECTIONS

????????

????????

??????

????

?????

????????

????????

???????