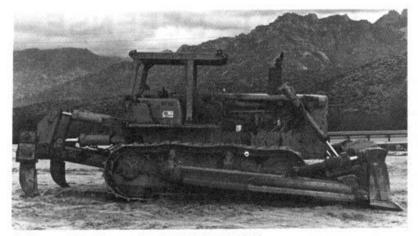

22222222222222222222222222222           |
| 222222222222222222222222222222222222222         |
| 222222222222222222222222222222222222            |
| <u>//12292121212121212121212121212121212121</u> |
| ମଧାରମମାରମମାରମମାରମମାରମମାରମମାରମମାରମମାରମମାର        |

- ?????????????????

——*??????* 

#### ????



TYPICAL SCHEMATIC OF THE FUEL SYSTEM © CATERPHUER TRACTOR CO.

3208 SERIES 8CYL: 636 C.I.D. FIRING ORDER-1-2-7-3-4-5-6-8 RIGHT HAND ROTATION 1. FUEL PRIMING PUMP-CLOSED
2. FUEL PRIMING PUMP-OPEN
3. RETURN LINE FOR C.B.V.
4. CONSTANT BLEED VALUE (C.B.V.)
5. MANIAL BLEED VALUE (M.B.V.)
6. FUEL INJECTION NOTZELE
7. FUEL TANK
8. FUEL INLET LINE
9. FUEL FILTER
10. BYPAGS VALUE FOR PUMP PRIMING
11. FUEL TRANSPER PUMP
12. FUEL BYPAGS VALUE
13. CANSHAFT
14. FOEL INJECTION PUMP HOUSING
À. WATER SEPARATOR



Bulldozer. Note the smoke stack (exhaust pipe).

#### ???????

© ????????

3208 ?

8 ? ????? 636

????? 1-2-7-3-4-5-6-8

#### ?????

- 1. ??????—??
- 2. ?????—??
- 3. ??**?!??**?????
  - 4. ?????
  - 5. ?????
  - 6. ????
  - 7. ????
  - 8. ????
  - 9. ??????
- 10. ????????
- 11. ??????



?? 10-80 ??? ??



| 22       | 14,419 🖫 |
|----------|----------|
| 222      | 2,505 🛚  |
| 22       | 7,516 🖸  |
| 22       | 4,800 🖸  |
| 2?<br>2? | 1,735 🖸  |
| [?]      | 1,832 🖫  |

?????????????



- A) Coil spring-type trap attached to stake.
- B) Long spring-type trap attached to hook-type drag. Drags are also made from scrap metal, heavy rocks or combinations of all.

#### ??????????

#### ?????

- 9. ?????????????

- 14. ???????????





NOTARION PROPRIORIZATION PROP

# ???????



Improvised