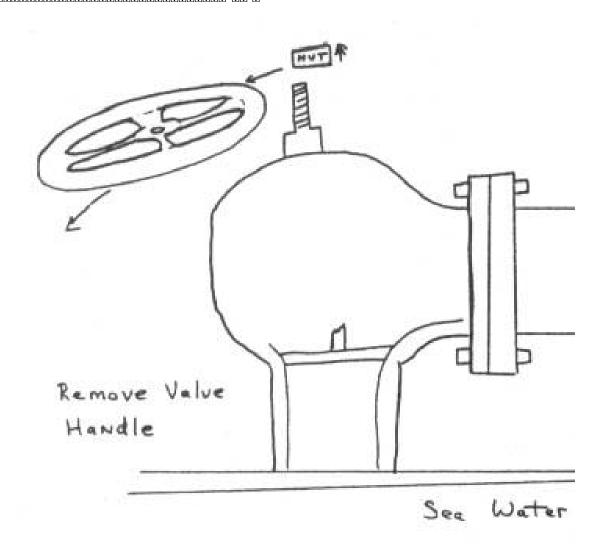

## ????

These nuts and bolts hold the powertower support to its concrete base. They are removable with a ratchet wrench and cheater pipe.

Shotgunner's view of powertower and powerlines. Note the glass or ceramic insulators.