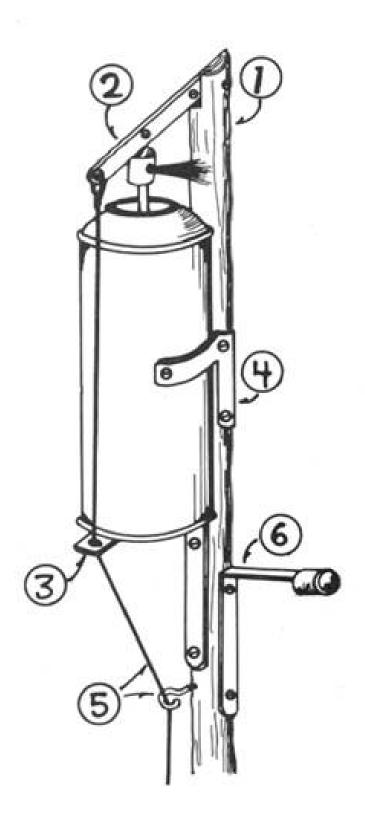

# SPIKE DRIVER

This cheap, easily made tool is necessary for emplacing road spikes. The different parts are shown here in an exploded view. (See text for details.)

First, screw the reducers on the ends of the pipe nipple.

Then, using vise-grips, screw the 1/4 inch nipple into one of the reducers (as tightly as possible).

Finally, saw off the 1/4 inch nipple flush with the reducer. Your road spike driver is ready for use.

### Use of the Road Spike Driver:

Place the driver over the sharpened end of the rebar stake and hammer it in.

Note the "seat" created in the end of the driver (the 1/4 inch nipple screwed into one of the reducers).