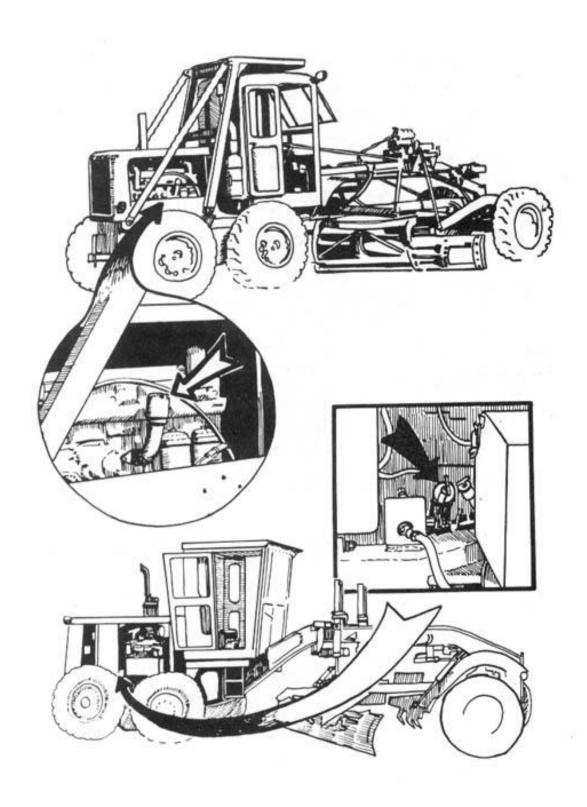

# ??

Bulldozer (w/ripper on rear)

Bulldozer or Crawler Tractor

Small Crawler Tractor

Loader, Front Loader or Front-end Loader

Articulated Loader (pivots in center)

Grader or Road Grader

Wheeled Tractor (w/loader & backhoe attachments)

Scraper (w/2-wheeled tractor)

Hydraulic Excavator

Power Shovel

Backhoe

1-1 ?????????????

5.1

- 1-2 ??????????
- 1-3 ?????????
- - 2-2 ??????????????
    - 3-1 ????????
- - 4-1 ?????????????
    - 4-2
      - 5-1 ???
    - 5-2 ??????