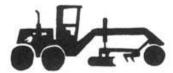

# ??

Bulldozer (w/ripper on rear)

Bulldozer or Crawler Tractor

Small Crawler Tractor

Loader, Front Loader or Front-end Loader

Articulated Loader (pivots in center)

Grader or Road Grader

Wheeled Tractor (w/loader & backhoe attachments)