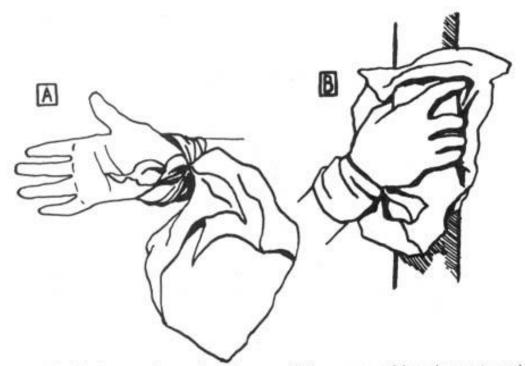

# ???????

Improvised gloves using a bandanna: A) tie corner of bandanna to wrist; B) gripping an object to avoid leaving fingerprints.

22222222A2222222222222B222222222222